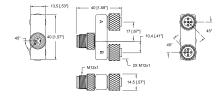

## M12 Male to 2xM12 Female

Splitter/T-connector, two way, 5-poles with one M12 male connector and two M12 female connectors.

### ASBS 2 M12-S2325