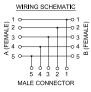

### **Pin Assignments**

| Face Views       |                                         |                                                                |
|------------------|-----------------------------------------|----------------------------------------------------------------|
| ASBS 2 M12-S2326 | Α                                       | В                                                              |
|                  | 3 0 0 0 0 0 0 0 0 0 0 0 0 0 0 0 0 0 0 0 |                                                                |
| ASBS 2 M12-S2325 | А                                       | В                                                              |
| 4<br>1<br>5<br>2 | 3 0 0 0 0 0 0 0 0 0 0 0 0 0 0 0 0 0 0 0 | $ \begin{array}{c} 3 \\ \circ \\ \circ \\ 2 \\ 5 \end{array} $ |