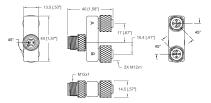

## M12 Male to 2xM12 Female

Splitter/T-connector, two way, 4-poles with one M12 male connector and two M12 female connectors.

### ASBS 2 M12-S2326