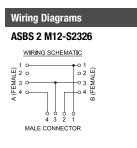

### **Pin Assignments**

| Face Views       |                                         |                                                                |
|------------------|-----------------------------------------|----------------------------------------------------------------|
| ASBS 2 M12-S2326 | Α                                       | В                                                              |
|                  | 3 0 0 0 0 0 0 0 0 0 0 0 0 0 0 0 0 0 0 0 |                                                                |
| ASBS 2 M12-S2325 | А                                       | В                                                              |
| 4<br>1<br>5<br>2 | 3 0 0 0 0 0 0 0 0 0 0 0 0 0 0 0 0 0 0 0 | $ \begin{array}{c} 3 \\ \circ \\ \circ \\ 2 \\ 5 \end{array} $ |