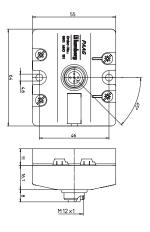

#### **Environmental**

Degree of protection IP 65 Housing material PA Nominal current at 40°C 4 A

## **Pin Assignments**

# Cable M12 - 5 Poles

 $\begin{aligned} 1 &= \text{AS-Interface} + & \text{brown} \\ 2 &= 0 \text{ V AUX} & \text{white} \\ 3 &= \text{AS-Interface} - & \text{blue} \\ 4 &= +24 \text{ V AUX} & \text{black} \end{aligned}$ 

green/yellow

1 = AS-Interface +

2 = 0 V AUX3 = AS-Interface

4 = +24 V AUX

5 = earth