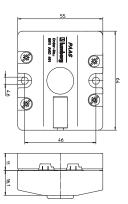

## **Environmental**

Degree of protection IP 65
Housing material PA
Nominal current at 40°C 8 A

## **Pin Assignments**

# Cable M12 - 5 Poles

 $\begin{aligned} 1 &= \text{AS-Interface} + & \text{brown} \\ 2 &= 0 \text{ V AUX} & \text{white} \\ 3 &= \text{AS-Interface} - & \text{blue} \\ 4 &= +24 \text{ V AUX} & \text{black} \end{aligned}$ 

green/yellow

1 = AS-Interface +

2 = 0 V AUX3 = AS-Interface

4 = +24 V AUX

5 = earth