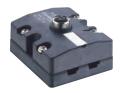

## **AS-Interface Junction Branches**

AS-Interface branch to connect AS-Interface slaves via a M12 connector with a flat cable system.

### Note

Please be aware that only two wires with the same function may be inserted into this AS-Interface branch. This means that either only the yellow or only the black AS-Interface flat cable may be used.