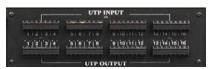

#### **Modular Backplane Options**

•Coax:

**DTK-DRP16** 2.8V Clamping

Twisted Pair: DTK-DRP16T 6.8V Clamping

Phone/Data Protection: Yes Ethernet Protection: Yes Video Channels Protected: 16

**Battery Backup Specifications** 