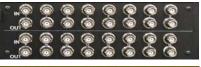

#### **Product Features**

- Combines battery backup, top-quality power and data surge protection, and video surge protection into one convenient product
- Up to 20 minutes of DVR backup power on two outlets
- SAD technology provides optimal circuit protection
- Tight video signal clamping without signal loss
- Available to protect Coax, Coax-Balun, and Twisted Pair Video connections
- Protects four AC outlets, 16 video channels, 4-wire RJ11 and 8-wire RJ45 connections
- Product can be used as a standalone unit or mounted in a standard 2U height slot in a 19" rack (specify the DTK-DRPMBK rack mount kit)
- 3 Year Limited Warranty

#### **Modular Backplane Options**

•Coax:

**DTK-DRP16** 2.8V Clamping

Twisted Pair: DTK-DRP16T 6.8V Clamping

Phone/Data Protection: Yes Ethernet Protection: Yes Video Channels Protected: 16

**Battery Backup Specifications** 