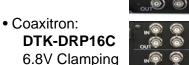

**U.L. SVR: 330V** 

Video Clamping Voltage: 2.8V (DRP16);

6.8V (DRP16B, 16C, 16T)

**Telco Clamping Voltage**: 180V **RJ45 Clamping Voltage**: 6.8V **Dimensions**: 17.15" x 8.00" x 3.75"

(436mm x 203mm x 95mm)

#### **Modular Backplane Options**

•Coax:

**DTK-DRP16** 2.8V Clamping

Twisted Pair: DTK-DRP16T 6.8V Clamping

Phone/Data Protection: Yes Ethernet Protection: Yes Video Channels Protected: 16

**Battery Backup Specifications** 