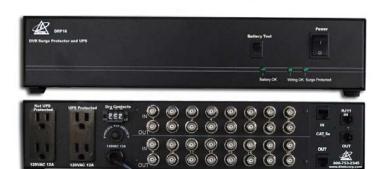

### DTK-DRP16

## All-In-One Digital Video Recorder Surge Protector and UPS General Product Specifications

Power outages, surges, and voltage transients on video, data and power lines can render DVRs and security cameras inoperable when they are needed most. DITEK's **DRP16 Series** of CCTV/DVR protectors ensure power quality and continuation of service during electrical events.

#### **Product Features**

- Combines battery backup, top-quality power and data surge protection, and video surge protection into one convenient product
- Up to 20 minutes of DVR backup power on two outlets
- SAD technology provides optimal circuit protection
- Tight video signal clamping without signal loss
- Available to protect Coax, Coax-Balun, and Twisted Pair Video connections
- Protects four AC outlets, 16 video channels, 4-wire RJ11 and 8-wire RJ45 connections
- Product can be used as a standalone unit or mounted in a standard 2U height slot in a 19" rack (specify the DTK-DRPMBK rack mount kit)
- 3 Year Limited Warranty

#### **Specifications**

Service Voltage: 110VAC - 120VAC

MCOV: 130VAC

Max Continuous Current: 12 Amps
Max Surge Current: 58,500 Amps (Power),

240A/Channel (Video)

Coaxial Band Pass Range: 0Hz - 10MHz

Protection Modes: L-N, L-G, N-G

**U.L. SVR: 330V** 

Video Clamping Voltage: 2.8V (DRP16);

6.8V (DRP16B, 16C, 16T)

**Telco Clamping Voltage**: 180V **RJ45 Clamping Voltage**: 6.8V **Dimensions**: 17.15" x 8.00" x 3.75"

(436mm x 203mm x 95mm)