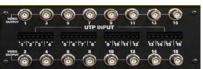

**NOTE:** The <u>DRP16B</u> includes a 16-Channel Passive Balun Converter

#### **Modular Backplane Options**

•Coax:

**DTK-DRP16** 2.8V Clamping

Twisted Pair: DTK-DRP16T 6.8V Clamping

Phone/Data Protection: Yes Ethernet Protection: Yes Video Channels Protected: 16

**Battery Backup Specifications** 