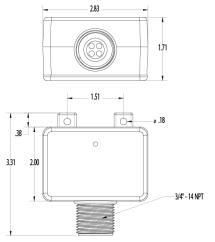

Maximum Humidity: 95% non-condensing Operating Frequency: 0Hz – 400Hz **Dimensions**: 2.93" x 2.83" x 1.68"

(74.4mm x 71.9mm x 42.7mm)

Connection: 3/4" threaded fitting

Weight: .5lb. (227g) Housing: ABS

|                    | Service<br>Wiring                  | Peak Surge<br>Current         | MCOV     | UL 1449,<br>3 <sup>rd</sup> Ed.<br>V.P.R. | Short<br>Circuit<br>Current<br>Rating | UL1449, 3 <sup>rd</sup><br>Ed. I <sub>n</sub> Rating |
|--------------------|------------------------------------|-------------------------------|----------|-------------------------------------------|---------------------------------------|------------------------------------------------------|
| DTK-<br>120/240CM+ | Split Φ<br>(2W + G),<br>120/240VAC | 72,000A/Phase<br>36,000A/Mode | 130/260V | 500V L-G,<br>900V L-L                     | 10,000A                               | 10,000A                                              |