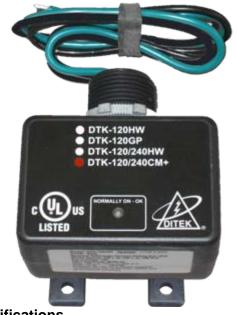

## **Product Features**

- Weatherproof enclosure
- Parallel connection for easy installation
- · Diagnostic LED provides positive indication of power, ground presence, and surge protection
- Automatically resets to handle multiple surge events
- Typical Applications: A/C disconnect, small electrical panels, pool/well pumps
- Ten year limited warranty

## **Specifications**

Agency Approvals: UL 1449, 3rd Edition, cUL

Protector Type: SPD Type 2 Protection Modes: L-G, L-L Response Time: <1ns

**Temperature Range**:  $-40^{\circ}F - 185^{\circ}F (-40^{\circ}C - 85^{\circ}C)$ 