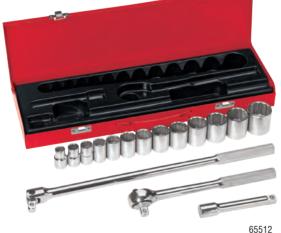

### 16-Piece 1/2-Inch Drive Socket Wrench Set

Set consists of the following pieces:

- Thirteen 12-point sockets: 7/16", 1/2", 9/16", 5/8", 11/16", 3/4", 13/16", 7/8", 15/16", 1", 1-1/16", 1-1/8", and 1-1/4".
- One extension: 5" long.
- One flex handle: 17" long.
- One ratchet.
- Hinged metal box.

| Cat. No. | Description                                          | Weight (lbs.) |
|----------|------------------------------------------------------|---------------|
| 65512    | complete 16-piece $1/2^{"}$ drive set plus metal box | 9.63          |