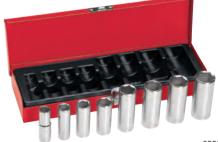

## 8-Piece 3/8-Inch Drive Deep-Socket Set

65502

Set consists of the following pieces:

- Eight 6-point deep sockets: 3/8", 7/16", 1/2", 9/16", 5/8", 11/16", 3/4" and 13/16".
- Hinged metal box.

| Cat. No. | Description                                       | Weight (lbs.) |
|----------|---------------------------------------------------|---------------|
| 65502    | 8-piece deep-socket 3/8" drive set plus metal box | 2.66          |