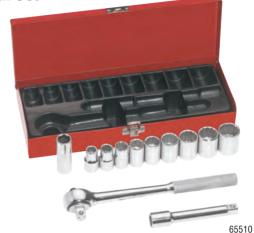

#### 12-Piece 1/2-Inch Drive Socket Wrench Set

Set consists of the following pieces:

- Nine 12-point sockets: 7/16", 1/2",
  - 9/16", 5/8", 11/16", 3/4", 13/16", 7/8", and 15/16".
- One extension: 5" long.
- One spark plug socket: 5/8".
- One ratchet.
- Hinged metal box.

| Cat. No. | Description                                     | Weight (lbs.) |
|----------|-------------------------------------------------|---------------|
| 65510    | complete 12-piece 1/2" drive set plus metal box | 5.37          |