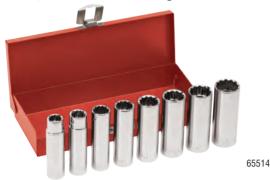

#### 8-Piece 1/2-Inch Drive Deep-Socket Set

Set consists of the following pieces:

- Eight 12-point deep sockets: 112", 9/16", 5/8", 11/16", 3/4", 13/16", 7/8", and 15/16".
- Hinged metal box.

| Cat. No. | Description                                                 | Weight (lbs.) |
|----------|-------------------------------------------------------------|---------------|
| 65514    | complete 8-piece 1/2" drive, deep-socket set plus metal box | 4.53          |