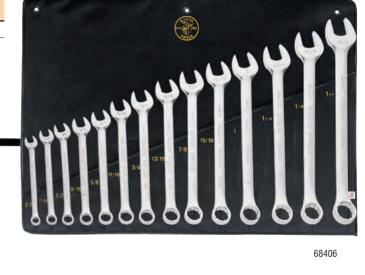

## **14-Piece Combination Wrench Set**

|            |                                                                                                |                                                                                                                                                                                                                                                                                                                                                                                              |                                                                                                                                                                                                                                                                                                                                                                                                                                                                                                                                                                                                                                                                                                               | (lbs.)                                                                                                                                                                                                                                                                                                                                                                                                                                                                                                                                                          |
|------------|------------------------------------------------------------------------------------------------|----------------------------------------------------------------------------------------------------------------------------------------------------------------------------------------------------------------------------------------------------------------------------------------------------------------------------------------------------------------------------------------------|---------------------------------------------------------------------------------------------------------------------------------------------------------------------------------------------------------------------------------------------------------------------------------------------------------------------------------------------------------------------------------------------------------------------------------------------------------------------------------------------------------------------------------------------------------------------------------------------------------------------------------------------------------------------------------------------------------------|-----------------------------------------------------------------------------------------------------------------------------------------------------------------------------------------------------------------------------------------------------------------------------------------------------------------------------------------------------------------------------------------------------------------------------------------------------------------------------------------------------------------------------------------------------------------|
|            |                                                                                                |                                                                                                                                                                                                                                                                                                                                                                                              |                                                                                                                                                                                                                                                                                                                                                                                                                                                                                                                                                                                                                                                                                                               | 9.75                                                                                                                                                                                                                                                                                                                                                                                                                                                                                                                                                            |
| at. No.    | Size                                                                                           | Length                                                                                                                                                                                                                                                                                                                                                                                       | Box End Point                                                                                                                                                                                                                                                                                                                                                                                                                                                                                                                                                                                                                                                                                                 |                                                                                                                                                                                                                                                                                                                                                                                                                                                                                                                                                                 |
| 8412       | 3/8"                                                                                           | 6-1/8"                                                                                                                                                                                                                                                                                                                                                                                       | 12                                                                                                                                                                                                                                                                                                                                                                                                                                                                                                                                                                                                                                                                                                            |                                                                                                                                                                                                                                                                                                                                                                                                                                                                                                                                                                 |
| 3413       | 7/16"                                                                                          | 6-3/8"                                                                                                                                                                                                                                                                                                                                                                                       | 12                                                                                                                                                                                                                                                                                                                                                                                                                                                                                                                                                                                                                                                                                                            |                                                                                                                                                                                                                                                                                                                                                                                                                                                                                                                                                                 |
| 8414       | 1/2"                                                                                           | 7-1/8"                                                                                                                                                                                                                                                                                                                                                                                       | 12                                                                                                                                                                                                                                                                                                                                                                                                                                                                                                                                                                                                                                                                                                            |                                                                                                                                                                                                                                                                                                                                                                                                                                                                                                                                                                 |
| 8415       | 9/16"                                                                                          | 7-1/2"                                                                                                                                                                                                                                                                                                                                                                                       | 12                                                                                                                                                                                                                                                                                                                                                                                                                                                                                                                                                                                                                                                                                                            |                                                                                                                                                                                                                                                                                                                                                                                                                                                                                                                                                                 |
| 8416       | 5/8"                                                                                           | 8-1/8"                                                                                                                                                                                                                                                                                                                                                                                       | 12                                                                                                                                                                                                                                                                                                                                                                                                                                                                                                                                                                                                                                                                                                            |                                                                                                                                                                                                                                                                                                                                                                                                                                                                                                                                                                 |
| 8417       | 11/16"                                                                                         | 9"                                                                                                                                                                                                                                                                                                                                                                                           | 12                                                                                                                                                                                                                                                                                                                                                                                                                                                                                                                                                                                                                                                                                                            |                                                                                                                                                                                                                                                                                                                                                                                                                                                                                                                                                                 |
| 8418       | 3/4"                                                                                           | 9-1/8"                                                                                                                                                                                                                                                                                                                                                                                       | 12                                                                                                                                                                                                                                                                                                                                                                                                                                                                                                                                                                                                                                                                                                            |                                                                                                                                                                                                                                                                                                                                                                                                                                                                                                                                                                 |
| 8419       | 13/16"                                                                                         | 10-9/16"                                                                                                                                                                                                                                                                                                                                                                                     | 12                                                                                                                                                                                                                                                                                                                                                                                                                                                                                                                                                                                                                                                                                                            |                                                                                                                                                                                                                                                                                                                                                                                                                                                                                                                                                                 |
| 3420       | 7/8"                                                                                           | 11-1/2"                                                                                                                                                                                                                                                                                                                                                                                      | 12                                                                                                                                                                                                                                                                                                                                                                                                                                                                                                                                                                                                                                                                                                            |                                                                                                                                                                                                                                                                                                                                                                                                                                                                                                                                                                 |
| 3421       | 15/16"                                                                                         | 12-1/2"                                                                                                                                                                                                                                                                                                                                                                                      | 12                                                                                                                                                                                                                                                                                                                                                                                                                                                                                                                                                                                                                                                                                                            |                                                                                                                                                                                                                                                                                                                                                                                                                                                                                                                                                                 |
| 3422       | 1"                                                                                             | 13-1/2"                                                                                                                                                                                                                                                                                                                                                                                      | 12                                                                                                                                                                                                                                                                                                                                                                                                                                                                                                                                                                                                                                                                                                            |                                                                                                                                                                                                                                                                                                                                                                                                                                                                                                                                                                 |
| 3423       | 1-1/16"                                                                                        | 14-5/8"                                                                                                                                                                                                                                                                                                                                                                                      | 12                                                                                                                                                                                                                                                                                                                                                                                                                                                                                                                                                                                                                                                                                                            |                                                                                                                                                                                                                                                                                                                                                                                                                                                                                                                                                                 |
| 3424       | 1-1/8"                                                                                         | 15-9/16"                                                                                                                                                                                                                                                                                                                                                                                     | 12                                                                                                                                                                                                                                                                                                                                                                                                                                                                                                                                                                                                                                                                                                            |                                                                                                                                                                                                                                                                                                                                                                                                                                                                                                                                                                 |
| 3425       | 1-1/4"                                                                                         | 16-7/8"                                                                                                                                                                                                                                                                                                                                                                                      | 12                                                                                                                                                                                                                                                                                                                                                                                                                                                                                                                                                                                                                                                                                                            |                                                                                                                                                                                                                                                                                                                                                                                                                                                                                                                                                                 |
| cludes pou | ch with m                                                                                      | arked pocket                                                                                                                                                                                                                                                                                                                                                                                 | ts for each wrench                                                                                                                                                                                                                                                                                                                                                                                                                                                                                                                                                                                                                                                                                            |                                                                                                                                                                                                                                                                                                                                                                                                                                                                                                                                                                 |
|            | 412<br>413<br>414<br>415<br>416<br>417<br>418<br>419<br>420<br>421<br>422<br>423<br>424<br>425 | 412         3/8"           413         7/16"           414         1/2"           415         9/16"           416         5/8"           417         11/16"           418         3/4"           419         13/16"           420         7/8"           421         15/16"           422         1"           423         1-1/16"           424         1-1/8"           425         1-1/4" | 412         3/8"         6-1/8"           413         7/16"         6-3/8"           414         1/2"         7-1/8"           415         9/16"         7-1/2"           416         5/8"         8-1/8"           417         11/16"         9"           418         3/4"         9-1/8"           419         13/16"         10-9/16"           420         7/8"         11-1/2"           421         15/16"         12-1/2"           421         15/16"         12-1/2"           421         15/16"         14-5/8"           422         1"         13-1/2"           423         1-1/16"         14-5/8"           424         1-1/8"         15-9/16"           425         1-1/4"         16-7/8" | $412$ $3/8^{\circ}$ $6-1/8^{\circ}$ $12$ $413$ $7/16^{\circ}$ $6-3/8^{\circ}$ $12$ $414$ $1/2^{\circ}$ $7-1/8^{\circ}$ $12$ $414$ $1/2^{\circ}$ $7-1/8^{\circ}$ $12$ $415$ $9/16^{\circ}$ $7-1/2^{\circ}$ $12$ $416$ $5/8^{\circ}$ $8-1/8^{\circ}$ $12$ $417$ $11/16^{\circ}$ $9^{\circ}$ $12$ $418$ $3/4^{\circ}$ $9-1/8^{\circ}$ $12$ $419$ $13/16^{\circ}$ $10-9/16^{\circ}$ $12$ $420$ $7/8^{\circ}$ $11-1/2^{\circ}$ $12$ $421$ $15/16^{\circ}$ $12-1/2^{\circ}$ $12$ $422$ $1^{\circ}$ $13-1/2^{\circ}$ $12$ $423$ $1-1/16^{\circ}$ $14-5/8^{\circ}$ $12$ |