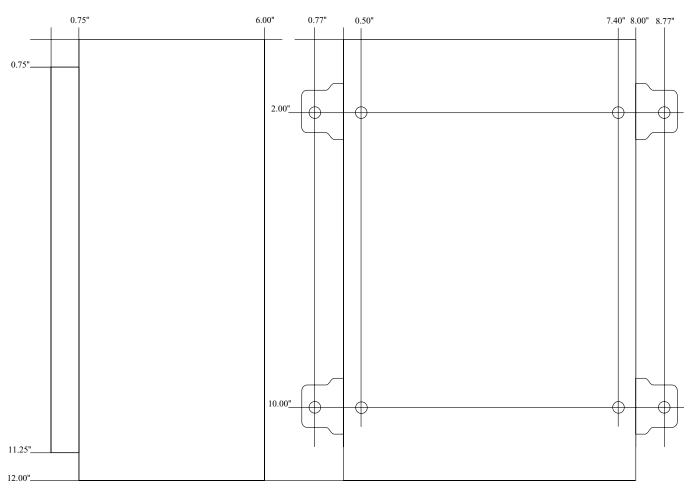

(300VA) or 28VAC @ 10 amp (280VA).
- Input 115VAC 50/60 Hz.
- Four (4) protected outputs:
  - One (1) fuse protected non-power limited output.
- Three (3) Class 2 Rated PTC protected power limited outputs rated @ 2.5 amp.
- Illuminated power disconnect circuit breaker with manual reset.
- · Surge suppression.

- AC power LED.
- Spare fuses provided.
- Unit maintains camera synchronization.
- Ease of installation saves time & eliminates costly labor.
- NEMA 4 Rated enclosure for outdoor use. **WPTV244300UL weights** (approximate):

Product weight: 15.15 lbs.

Shipping weight: 16.4 lbs.

## **Agency Approvals**



UL Listed for Commercial CCTV Equipment (UL 2044).





CUL Listed - CSA Standard C22.2 No.1-98, Audio, Video and Similar Equipment.

# **Enclosure Dimensions** 12"H x 8"W x 6"D