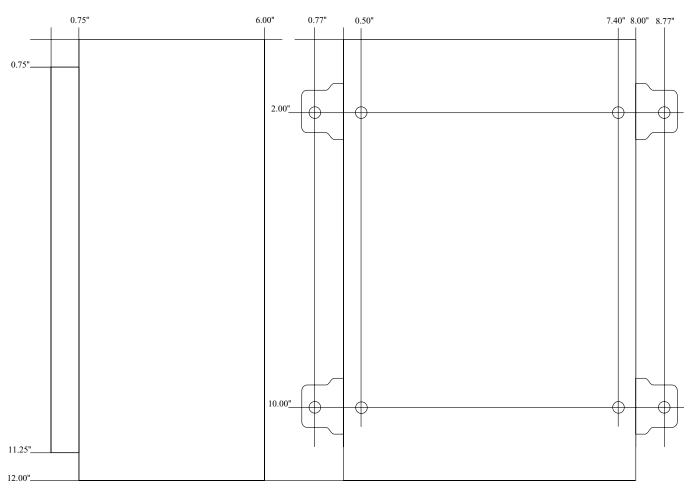

25 amp (175VA).
- Input 115VAC 50/60 Hz.
- Four (4) protected outputs:
  - One (1) fuse protected non-power limited output.
  - Three (3) Class 2 Rated PTC protected power limited outputs rated @ 2.5 amp.
- Illuminated power disconnect circuit breaker with manual reset.
- Surge suppression.

- AC power LED.
- Spare fuses provided.
- Unit maintains camera synchronization.
- Ease of installation saves time & eliminates costly labor.
- NEMA 4 Rated enclosure for outdoor use. WPTV244175UL weights (approximate):

Product weight: 14.75 lbs.

Shipping weight: 16.0 lbs.

### Agency Approvals



UL Listed for Commercial CCTV Equipment (UL 2044).



**European Conformity** 



CUL Listed - CSA Standard C22.2 No.1-98, Audio, Video and Similar Equipment.

## **Enclosure Dimensions** 12"H x 8"W x 6"D