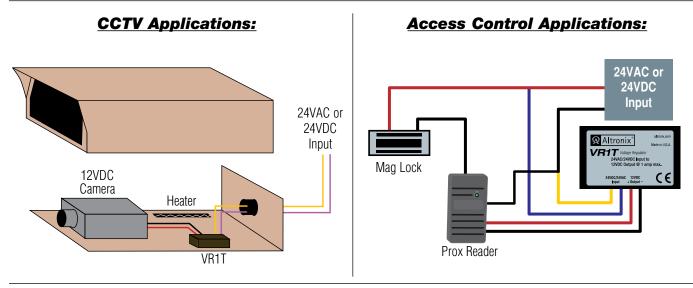

## **Overview**

Converts a 24VAC or 24VDC input into a regulated 12VDC output.

## **Applications**

• Power for 12VDC CCTV cameras and accessories, Fiber Optic Transmitters, REX PIR's, Prox Readers, etc.

**Agency Approvals** 

**CE** European Conformity