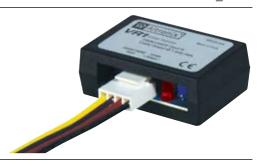

#### **Overview**

Converts a 24VAC or 24VDC input into a regulated 12VDC output.

## **Specifications**

- 1 amp of continuous supply current output.
- Power LED indicator.
- Electronically filtered and regulated output.
- Built-in overload protection.
- Modular connector/cable assembly facilitates ease of wiring.
- High impact insulated housing.

• Compact design allows for integration in a wide range of camera housings.

Dimensions (approximate): 1.625"L x 2.375"W x 1"H

VR1 weights (approximate): Product weight: 0.13 lbs. Shipping weight: 0.15 lbs.