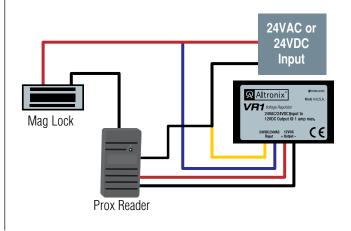

### **Access Control Applications:**

#### **Applications**

• Power for 12VDC CCTV cameras and accessories, Fiber Optic Transmitters, REX PIR's, Prox Readers, etc.