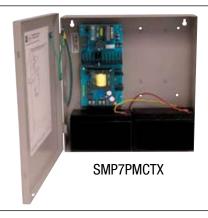

## SMP7PMCTX Supervised Power Supply/Charger

## **Overview**

This unit will convert a 115VAC / 60Hz input, into a regulated 12VDC or 24VDC output.

- Specifications
  - Low battery supervision (form "C" contacts).
    - AC input and DC output LED indicators.
    - Power on-off switch.
    - Power supply, enclosure, cam lock and battery leads.
    - Enclosure:
      - Combination knockouts are 1/2" and 3/4"
      - Accommodates up to two (2) 12VDC/7AH batteries.
    - SMP7PMCTX weights (approximate):

Product weight: 7.9 lbs.

Shipping weight: 9.0 lbs.

- 12VDC or 24VDC selectable output.
- 6 amp of continuous supply current output.
- Input 115VAC rating @ 1.45 amp.
- Filtered and electronically regulated outputs.
- Short circuit and thermal overload protection.
- Built-in charger for sealed lead acid or gel type batteries.
- Maximum charge rating @ 0.7 amp.
- Automatic switch over to stand-by battery when AC fails (zero voltage drop).
- AC fail supervision (form "C" contacts).