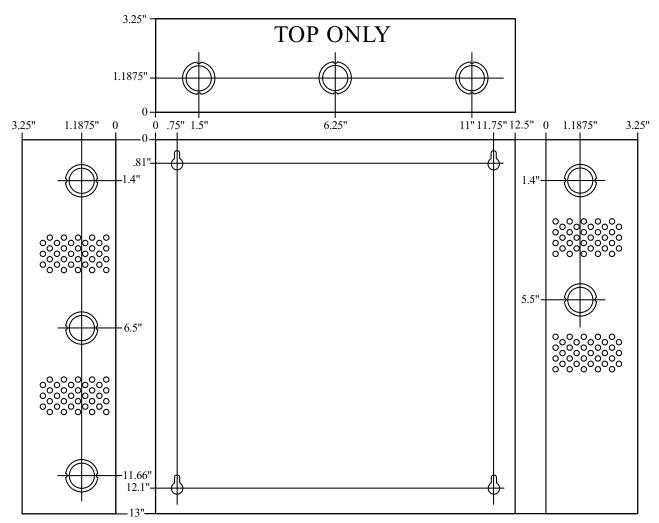

indicators.
    - Power on-off switch.
    - Power supply, enclosure, cam lock and battery leads.
    - Enclosure:
      - Combination knockouts are 1/2" and 3/4"
      - Accommodates up to two (2) 12VDC/7AH batteries.
    - SMP7PMCTX weights (approximate):

Product weight: 7.9 lbs.

Shipping weight: 9.0 lbs.

- 12VDC or 24VDC selectable output.
- 6 amp of continuous supply current output.
- Input 115VAC rating @ 1.45 amp.
- Filtered and electronically regulated outputs.
- Short circuit and thermal overload protection.
- Built-in charger for sealed lead acid or gel type batteries.
- Maximum charge rating @ 0.7 amp.
- Automatic switch over to stand-by battery when AC fails (zero voltage drop).
- AC fail supervision (form "C" contacts).

## **Enclosure Dimensions**

13.5"H x 13"W x 3.25"D