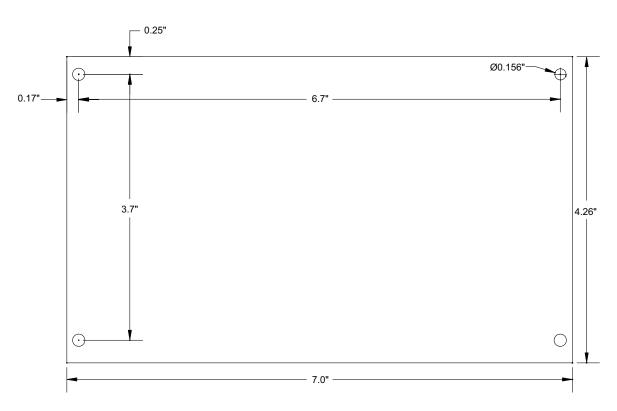

r access control, security and CCTV system accessories that require additional power.

### **Specifications**

- 12VDC or 24VDC selectable output.
- 6 amp supply current.
- Input Altronix transformers: For 12VDC or 24VDC applications use T28140.
- Filtered and electronically regulated output.
- Short circuit and thermal overload protection.
- Battery short circuit protection (circuit breaker).
- Built-in charger for sealed lead acid or gel type batteries.

#### • Maximum charge current .3 amp.

- Automatic switch over to stand-by battery when AC fails (zero voltage drop).
- AC input and DC output LED indicators.
- Extremely compact design.
- Includes battery leads.
- Snap Trac compatible
- (order Altronix model number ST3).

### **Board Dimensions (approximate)**

7"L x 4.25 "W x 1.75 "H