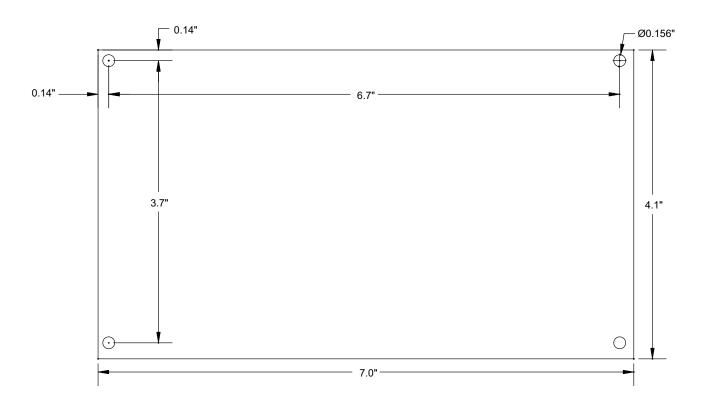

24VDC output.

This unit has a wide range of applications for access control, security and CCTV system accessories that require additional power.

## **Specifications**

- 12VDC or 24VDC @ 4 amp supply current.
- Input Altronix transformers: For 12VDC applications use TP1640. For 24VDC application use T2885.
- Filtered and electronically regulated outputs.
- Short circuit and thermal overload protection.
- Built-in charger for sealed lead acid or gel type batteries.

- Maximum charge current .5 amp.
- Automatic switch over to stand-by battery when AC fails (zero voltage drop).
- AC input and DC output LED indicators.
- AC fail supervision (form "C" contact).
- Low battery supervision (form "C" contact).
- Includes battery leads.

## **Board Dimensions (approximate)**

7"L x 4"W x 1.75"H