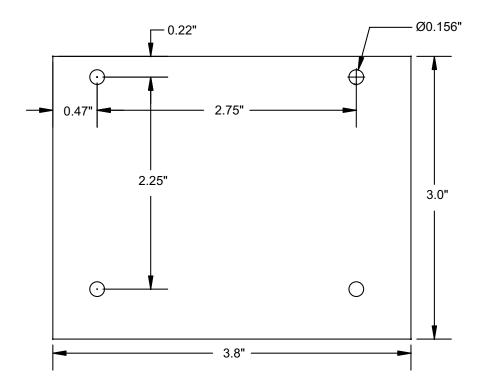

rol, security and CCTV system accessories that require additional power.

## **Specifications**

- 6VDC, 12VDC or 24VDC selectable output.
- 4 amp supply current.
- Input Altronix transformers:
  For 6VDC applications use TP1640.
  For 12VDC or 24VDC applications use T2885.
- Filtered and electronically regulated output.
- Short circuit and thermal overload protection.
- Battery short circuit protection (circuit breaker).
- Built-in charger for sealed lead acid or gel type batteries.

- Maximum charge current .3 amp.
- Automatic switch over to stand-by battery when AC fails.
- AC input and DC output LED indicators.
- Extremely compact design.
- Includes battery leads.
- Snap Trac compatible (order Altronix model number ST3).

## **Board Dimensions (approximate)**

3.5"L x 2.75"W x 1.75"H