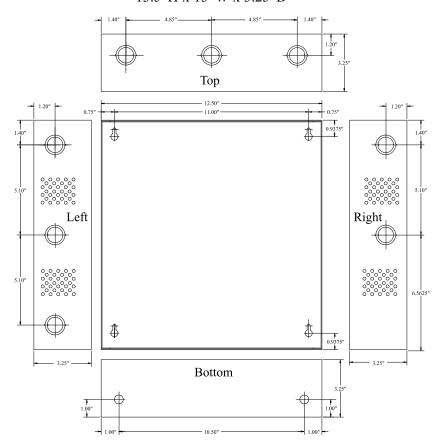

se protected outputs.
- Outputs are rated @ 3.5 amp.

# SMP10PM24P8CB

- Eight (8) PTC protected outputs.
- Outputs are rated @ 2.5 amp.

# **Specifications**

- 24VDC output.
- 10 amp supply current.
- Input 115VAC 50/60 Hz., 2.7 amp.
- Filtered and electronically regulated outputs.
- Short circuit and thermal overload protection.
- Built-in charger for sealed lead acid or gel type batteries.
- Maximum charge current .7 amp.
- AC fail supervision (form "C" contacts).

- Low battery supervision (form "C" contacts).
- Power ON/OFF switch.
- AC input and DC output LED indicators.
- Power supply, enclosure, cam lock & battery leads.
- Enclosure:
  - Combination knockouts are 1/2" and 3/4"
  - Accommodates up to two (2) 12VDC/7AH batteries.

# **Enclosure Dimensions**

13.5"H x 13"W x 3.25"D