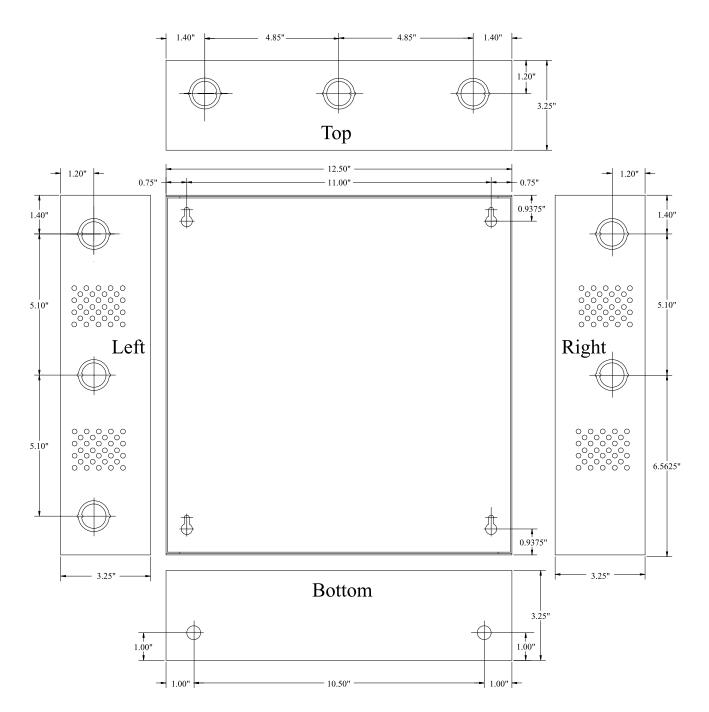

ed outputs.
- Short circuit and thermal overload protection.
- Input 115VAC / 60 Hz., 1.45 amp.
- Built-in charger for sealed lead acid or gel type batteries.
- Maximum charge current 0.7 amp.
- Automatic switch over to stand-by battery when AC fails (zero voltage drop).

- <u>Specifications</u>
  - Power ON/OFF switch.

This power supply/charger will convert a 115VAC / 60Hz input, into a regulated 12VDC output @ 10 amp continuous supply current (see

- AC input and DC output LED indicators.
- Power supply, enclosure, cam lock & battery leads.
- Enclosure:
  - Combination knockouts are 1/2" and 3/4"
  - Accommodates up to two (2) 12VDC/7AH batteries.

*SMP10C12X weights* (approximate): Product weight: 8.4 lbs. Shipping weight: 9.4 lbs.

## **Enclosure Dimensions**

13.5"H x 13"W x 3.25"D