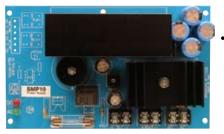

## SMP10 Power Supply/Charger

## **Overview**

These power supply/chargers convert a low voltage AC input into 12VDC or 24VDC @ 10 amp of continuous supply current. These units have a wide range of applications for access control, security and CCTV system accessories that require additional power.

## **Specifications**

- 12VDC or 24VDC selectable outputs
- 10 amp supply current.
- Input Altronix transformer: For 12VDC applications use T28140, For 24VDC applications use T2428300.
- Filtered and electronically regulated output.
- Short circuit and thermal overload protection.
- Built-in charger for sealed lead acid or gel type batteries.
- Maximum charge current .7 amp.
- Automatic switch over to stand-by battery when AC fails (zero voltage drop).
- AC input and DC output LED indicators.
- Includes battery leads.