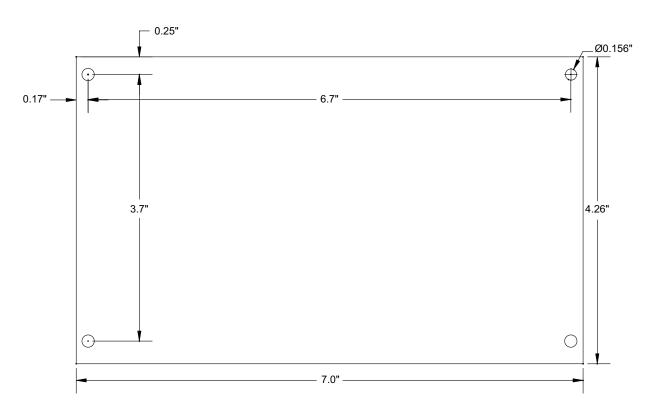

hargers convert a low voltage AC input into 12VDC or 24VDC @ 10 amp of continuous supply current. These units have a wide range of applications for access control, security and CCTV system accessories that require additional power.

## **Specifications**

- 12VDC or 24VDC selectable outputs
- 10 amp supply current.
- Input Altronix transformer: For 12VDC applications use T28140, For 24VDC applications use T2428300.
- Filtered and electronically regulated output.
- Short circuit and thermal overload protection.
- Built-in charger for sealed lead acid or gel type batteries.
- Maximum charge current .7 amp.
- Automatic switch over to stand-by battery when AC fails (zero voltage drop).
- AC input and DC output LED indicators.
- Includes battery leads.

## **Board Dimensions (approximate)**