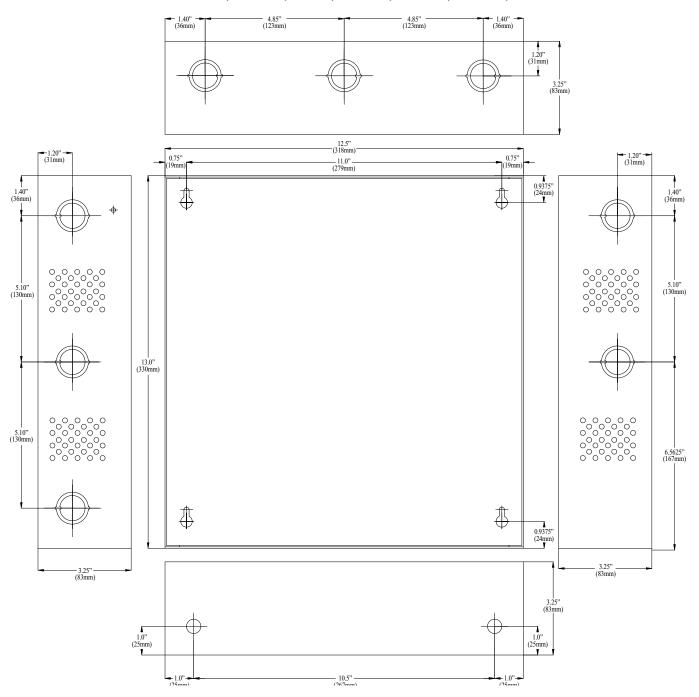

#### Mechanical:

- NEMA1 enclosure.
- Enclosure Dimensions (H x W x D approx.): 13.5" (342.9mm) x 13" (330.2mm) x 3.25" (82.55mm)
- Enclosure accommodates up to two (2) 12VDC/7AH batteries.
- Product weight (approx.): 10.36 lbs. (4.7 kg.).
- Shipping weight (approx.): 11.26 lbs. (5.11 kg.).

# Enclosure Dimensions (H x W x D) (approximate):

13.5" (342.9mm) x 13" (330.2mm) x 3.25" (82.55mm)