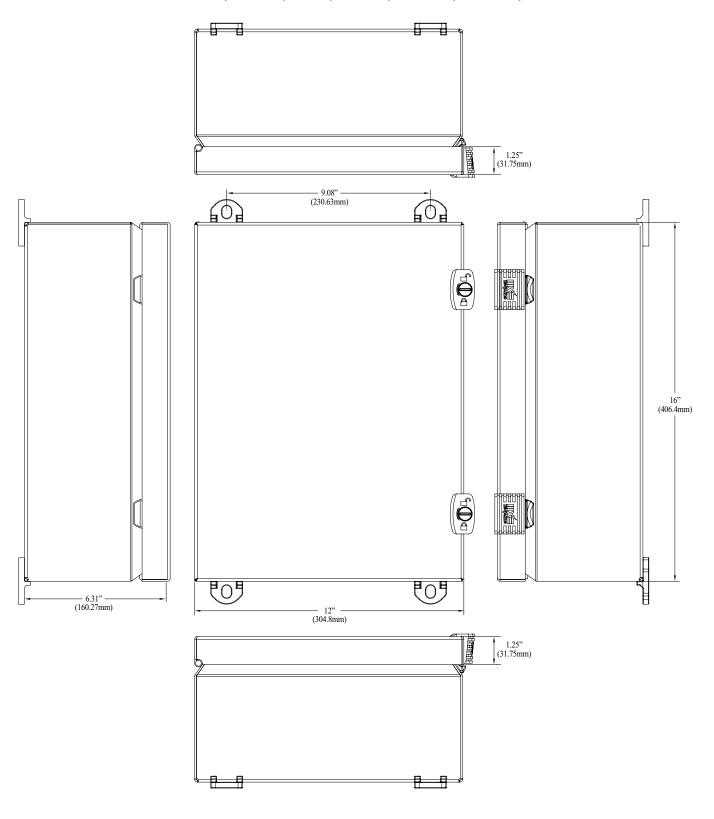

#### Mechanical:

- NEMA4 / IP66 Rated Enclosure.
- Enclosure Dimensions (H x W x D approx.): 17.5" (444.5mm) x 12" (304.8mm) x 6.625" (168.27mm)
- Enclosure accommodates up to two (2) 12VDC/12AH batteries.
- Product weight (approx.): 21.5 lbs. (9.75 kg.).
- Shipping weight (approx.): 23.0 lbs. (10.43 kg.).

# **Enclosure Dimensions** (H x W x D) (approximate): 17.5" (444.5mm) x 12" (304.8mm) x 6.625" (168.27mm)