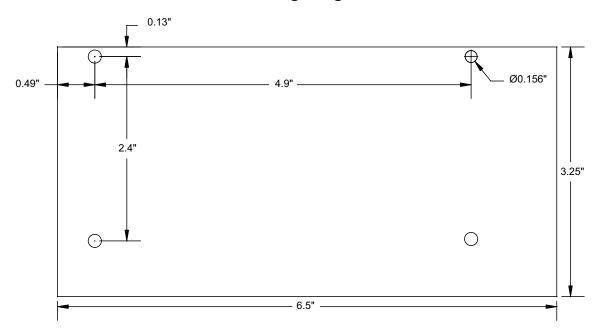

## **Board Dimensions (approximate)**

6.5"L x 3.25"W x 1"H

### **Mounting Diagram**