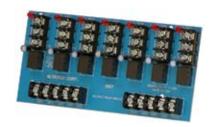

#### **Overview**

The RB7 Multiple Relay Module incorporates seven (7) isolated form "C" relay outputs which can be activated via positive (+) low current trigger inputs. Typical applications include the switching of alarm devices (eg. annunciator, signals, etc.) from PGM outputs of alarm panels or from another source.

### **Specifications**

- 12VDC or 24VDC operation.
- Seven (7) independent (3VDC to 24VDC
  @ 2mA minimum) positive (+) triggers.
- Seven (7) isolated form "C"
  1 amp/120VAC or 28VDC contacts.

RB7 weights (approximate):