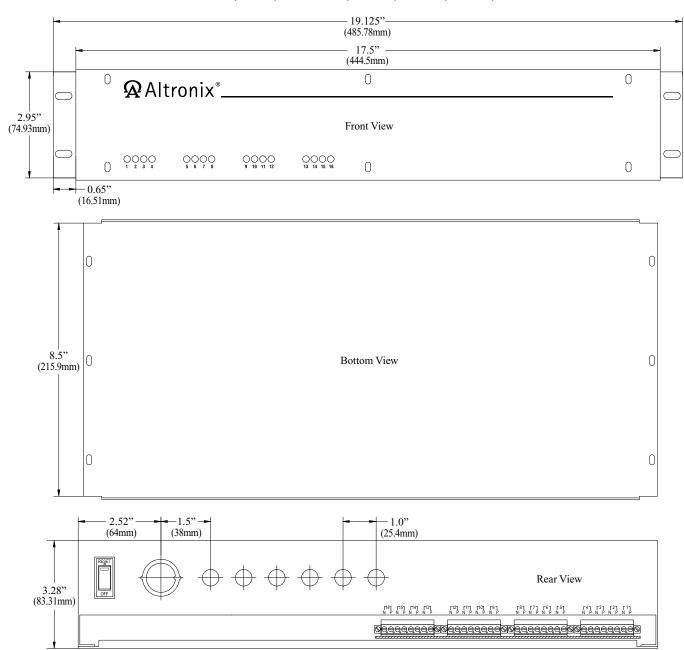

## **Enclosure Dimensions** (H x W x D) (approximate):

3.26" (83mm) x 19.125" (486mm) x 8.5" (216mm)