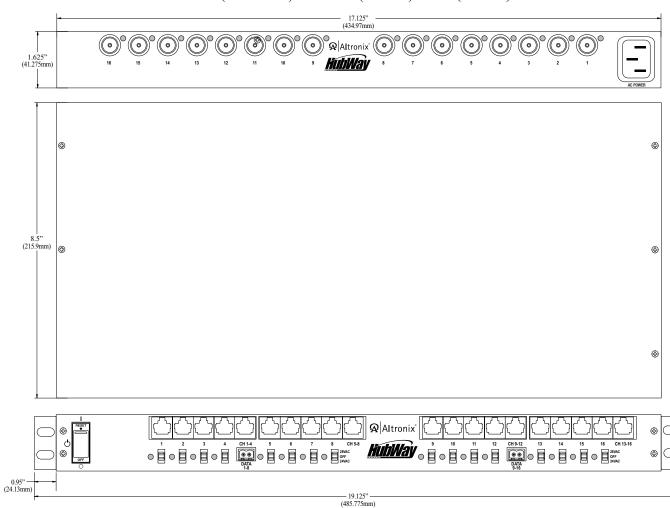

#### Input:

• 115VAC 60Hz, 2.5 amp or 230VAC 50Hz, 1.5 amp. *Video:* 

- Sixteen (16) channels of video over twisted pair up to a distance of 5000 ft. per channel.
- Sixteen (16) 75 ohm video outputs.

#### Data:

• RS422/RS485 data inputs.

## Mechanical (cont'd):

- Modular 1U standard EIA 19" rack mount chassis.
- Enclosure Dimensions (H x W x D approx.): 1.625" (41.275mm) x 19.125" (486mm) x 8.5" (216mm)
- Product weight (approx.): 19.8 lbs. (8.98 kg.).
- Shipping weight (approx.): 22.15 lbs. (10.05 kg.).

#### Features:

- Sixteen (16) power LEDs.
- Illuminated master power disconnect circuit breaker with manual reset.
- IEC 320 3-wire grounded line cord (detachable).

#### Enclosure Dimensions (H x W x D) (approximate):

1.625" (41.275mm) x 19.125" (486mm) x 8.5" (216mm)