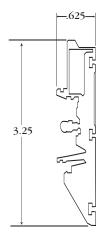

pplies have a wide range of applications for access control, security and CCTV system accessories that require additional power.

### **Specifications**

- 6VDC, 12VDC or 24VDC selectable outputs.
- 1.2 amp @ 6VDC or 12VDC supply current or
  .75 amp @ 24VDC supply current.
- Filtered and electronically regulated output.
- Short circuit and thermal overload protection.
- Battery short circuit protection (circuit breaker).
- Built-in charger for sealed lead acid or gel type batteries.

- Maximum charge current .3 amp.
- Automatic switch over to stand-by battery when AC fails (zero voltage drop).
- AC input and DC output LED indicators.
- Extremely compact design.
- Includes Snap Trac (Altronix model # ST3) and mounting clips for DIN Rail mounting capability.

## **ST3 Mechanical Drawing**



#### **Board Dimensions (approximate):**

3"L x 2.5"W x 1.5"H