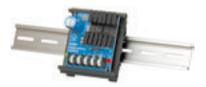

- Maximum charge current .3 amp.
- Automatic switch over to stand-by battery when AC fails (zero voltage drop).
- AC input and DC output LED indicators.
- Extremely compact design.
- Includes Snap Trac (Altronix model # ST3) and mounting clips for DIN Rail mounting capability.