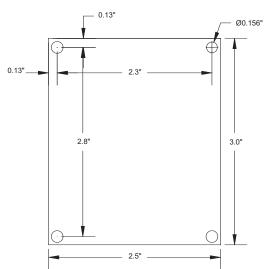

rity and CCTV system accessories that require additional power.

### **Specifications**

- 6VDC, 12VDC or 24VDC selectable outputs.
- 1.2 amp @ 6VDC or 12VDC supply current or
  .75 amp @ 24VDC supply current.
- Filtered and electronically regulated output.
- Short circuit and thermal overload protection.
- Battery short circuit protection (circuit breaker).
- Built-in charger for sealed lead acid or gel type batteries.

- Maximum charge current .3 amp.
- Automatic switch over to stand-by battery when AC fails (zero voltage drop).
- AC input and DC output LED indicators.
- Extremely compact design.
- Includes Snap Trac (Altronix model # ST3) and mounting clips for DIN Rail mounting capability.

## **ST3 Mechanical Drawing**



#### **Board Dimensions (approximate):**

3"L x 2.5"W x 1.5"H