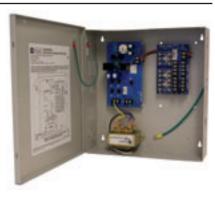

#### **Overview**

These Altronix DC Wall Mount CCTV Power Supply is designed with eight (8) individually Class 2 Rated fuse or PTC protected power limited outputs for powering CCTV Cameras and other video accessories.

### **Enclosure Dimensions**

13.5"H x 13"W x 3.5"D