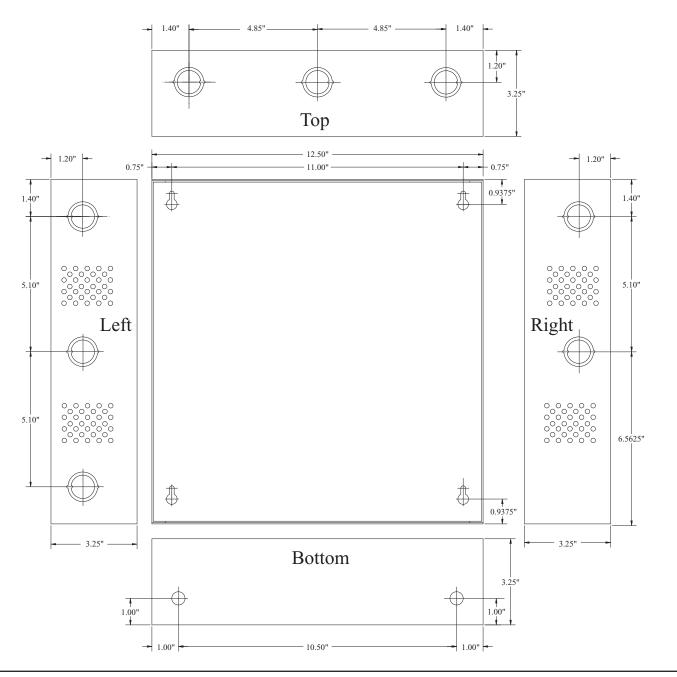

ly regulated outputs.
- Power ON/OFF switch.

• Eight (8) Class 2 Rated fuse

protected power limited outputs.

- AC input and DC output LEDs.
- Spare fuse(s) provided (fuse protected model only).
- Unit maintains camera synchronization.
- Ease of installation saves time and eliminates costly labor.

#### Model

#### *ALTV615DC8ULCB*

- Eight (8) Class 2 Rated PTC protected power limited outputs.
- Outputs are rated @ 2.5 amp.

#### ALTV615DC8ULCB3

ALTV615DC8ULCB w/3-wire Line Cord.

# • Outputs are rated @ 3.5 amp. **ALTV615DC8UL3**

ALTV615DC8UL

ALTV615DC8UL w/3-wire Line Cord.

#### Agency Approvals



UL Listed for Commercial CCTV Equipment (UL 2044).



CUL Listed - CSA Standard C22.2 No.1-98, Audio, Video and Similar Equipment.

### **Enclosure Dimensions**

13.5"H x 13"W x 3.5"D



## **Shipping Weights (approximate):**

- ALTV615DC8UL: 10.8 lbs.

- ALTV615DC8ULCB: 10.8 lbs.