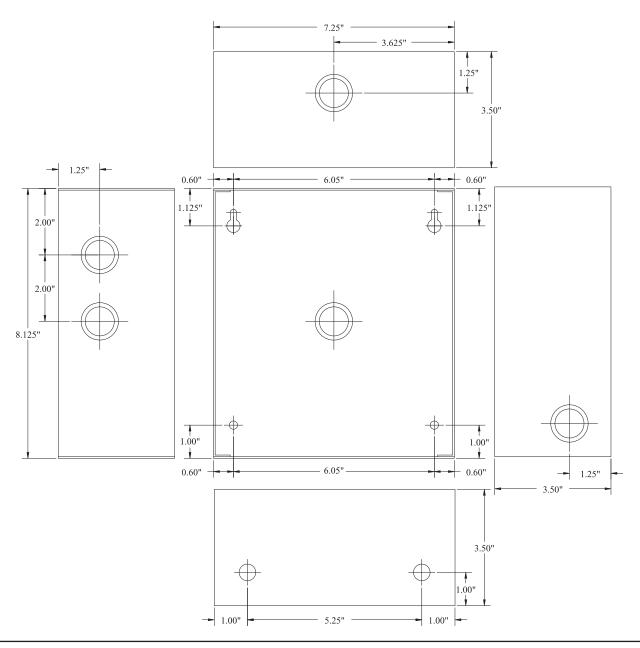

mera synchronization.
- Ease of installation saves time and eliminates costly labor.

## **Output Specification Chart:**

| Transformer | Output current 5.5 to 12VDC | Output current<br>12 to 15VDC |
|-------------|-----------------------------|-------------------------------|
| 24VAC/40VA  | 2.25 amp                    | 1.8 amp                       |
| 24VAC/50VA  | 2.5 amp                     | 2 amp                         |

#### **Models**

#### ALTV615DC4UL

• Four (4) Class 2 Rated fuse protected power limited outputs.

#### ALTV615DC4UL3

ALTV615DC4UL w/3-wire Line Cord.

## **Agency Approvals**



UL Listed for Commercial CCTV Equipment (UL 2044).



CUL Listed - CSA Standard C22.2 No.1-98, Audio, Video and Similar Equipment.

## **Enclosure Dimensions**

8.5"H x 7.5"W x 3.5"D



## **Shipping Weights (approximate):**

- ALTV615DC4UL: 3.9 lbs.

- ALTV615DC4UL3: 4.1 lbs.