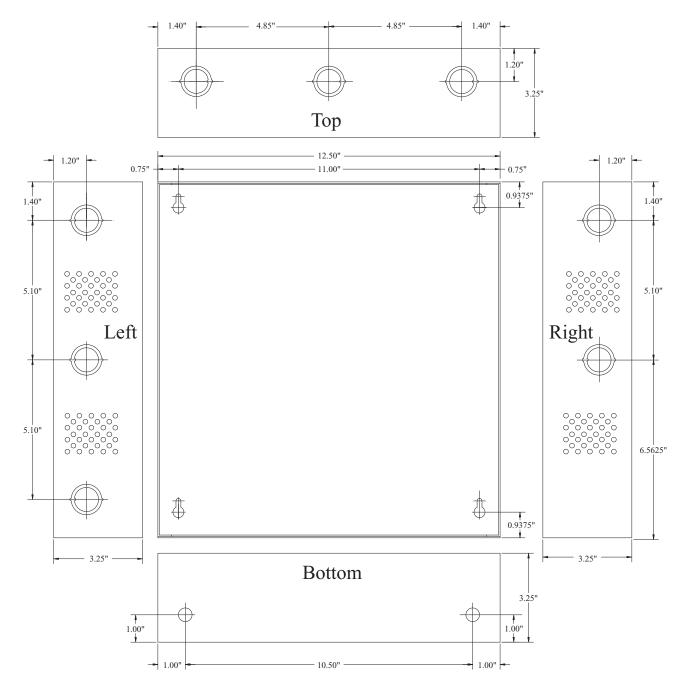

anual reset.
- AC and DC power LEDs.
- Spare fuses included (on fuse protected models).
- Unit maintains camera synchronization.
- Ease of installation saves time & eliminates costly labor.

#### **Models**

#### ALTV615DC416ULCB

- Sixteen (16) Class 2 Rated PTC protected outputs.
- Outputs are rated @ 2.5 amp.

#### ALTV615DC416ULCB3

• ALTV615DC416UL w/factory installed 3-wire line cord.

## *ALTV615DC416UL3*

ALTV615DC416UL

 ALTV615DC416UL w/factory installed 3-wire line cord.

• Sixteen (16) Class 2 Rated fuse

• Outputs are rated @ 3.5 amp.

protected power limited outputs.

### **Agency Approvals**



UL Listed for Commercial CCTV Equipment (UL 2044).



CUL Listed - CSA Standard C22.2 No.1-98, Audio, Video and Similar Equipment.

# **Enclosure Dimensions**

13.5"H x 13"W x 3.5"D



# Shipping Weights (approximate):

- ALTV615DC416UL: 11.0 lbs.

- ALTV615DC416ULCB: 11.0 lbs.