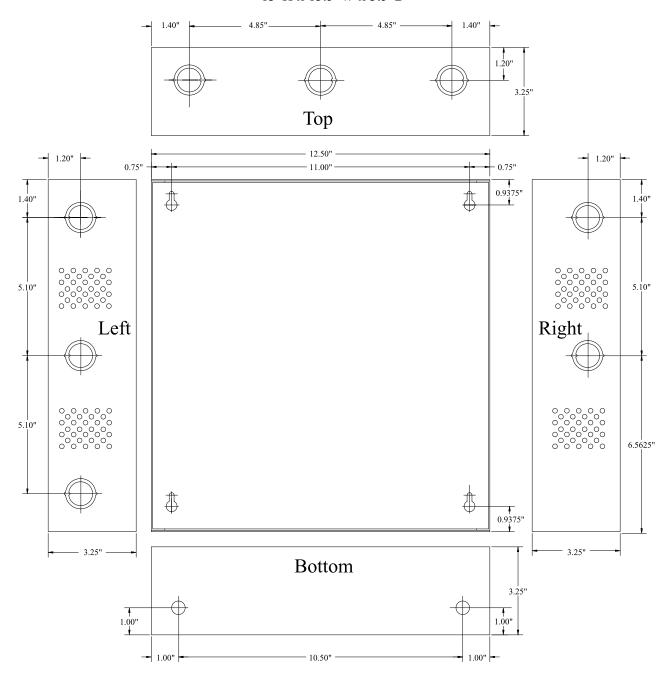

fuse protected outputs.
- Outputs are rated @ 3.5 amp.
- Input 115VAC, 50/60Hz, 5.4 amp.
- 24VAC @ 25 amp (600VA) or 28VAC @ 20 amp (560VA) supply current.
- Main fuse rated @ 15 amp/32V.
- Illuminated power disconnect circuit breaker with manual reset.
- Surge suppression.

- AC power LEDs.
- Spare fuses provided (all models w/primary and/or secondary fuses).
- Unit maintains camera synchronization.
- Ease of installation saves time and eliminates costly labor.

ALTV248600UL weights (approximate):

Product weight: 24.35 lbs. Shipping weight: 25.25 lbs.

## **Agency Approvals**



UL Listed for Commercial CCTV Equipment (UL 2044).



**European Conformity** 



CUL Listed - CSA Standard C22.2 No.1-98, Audio, Video and Similar Equipment.

## **Enclosure Dimensions**

13"H x 13.5"W x 3.5"D