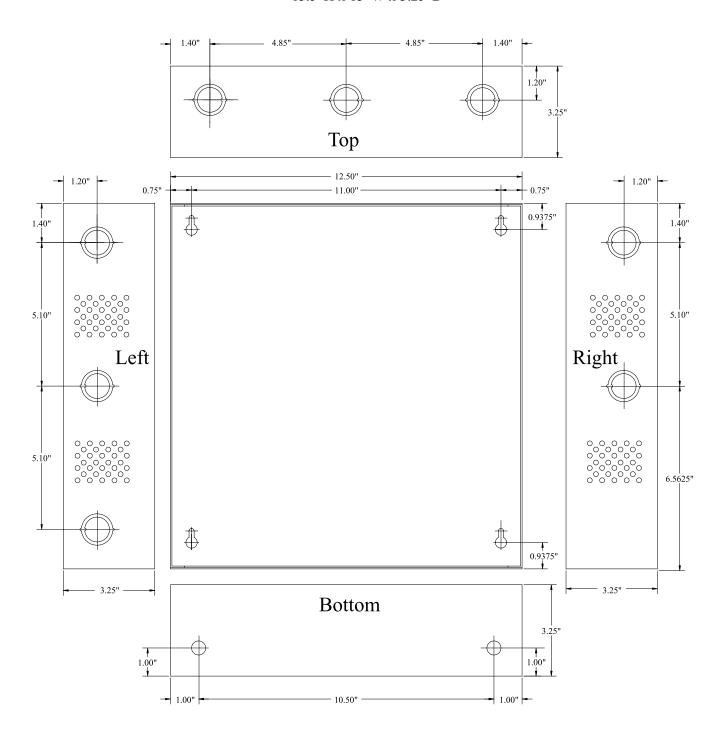

nix AC Wall Mount CCTV Power Supply provides 24VAC or 28VAC distributed via eight (8) PTC protected outputs for powering CCTV Cameras, heaters and other video accessories.



ALTV248600CB

## **Specifications**

- Eight (8) PTC protected outputs.
- Outputs are rated @ 2.5 amp.
- Input 115VAC, 50/60Hz, 5.4 amp.
- 24VAC @ 28 amp (700VA) or 28VAC @ 25 amp (700VA) supply current.
- Main fuse rated @ 15 amp/32V.
- Illuminated power disconnect circuit breaker with manual reset.

- Surge suppression.
- AC power LEDs.
- Unit maintains camera synchronization.
- Ease of installation saves time and eliminates costly labor.

## **ALTV248600CB weights** (approximate):

Product weight: 23.7 lbs. Shipping weight: 24.6 lbs.

#### **Agency Approvals**



# **Enclosure Dimensions**

13.5"H x 13"W x 3.25"D