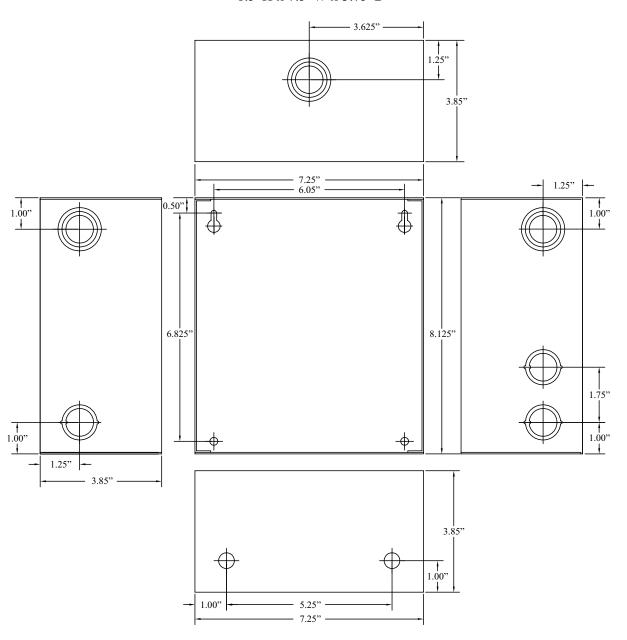

protected outputs.
- Outputs are rated @ 3.5 amp.
- Input 115VAC, 50/60Hz, 2.7 amp.
- 24VAC @ 12.5 amp (300VA) or 28VAC @ 10 amp (280VA) supply current.
- Main fuse rated @ 15 amp/32V.
- Illuminated power disconnect circuit breaker with manual reset.
- Surge suppression.

- AC power LED.
- Spare fuse(s) provided (all models w/primary and/or secondary fuses).
- Unit maintains camera synchronization.
- Ease of installation saves time and eliminates costly labor.

ALTV248300ULM weights (approximate):

Product weight: 6.86 lbs. Shipping weight: 7.46 lbs.

## **Agency Approvals**



UL Listed for Commercial CCTV Equipment (UL 2044).



**CE** European Conformity



CUL Listed - CSA Standard C22.2 No.1-98, Audio, Video and Similar Equipment.

## **Enclosure Dimensions** 8.5"H x 7.5"W x 3.75"D