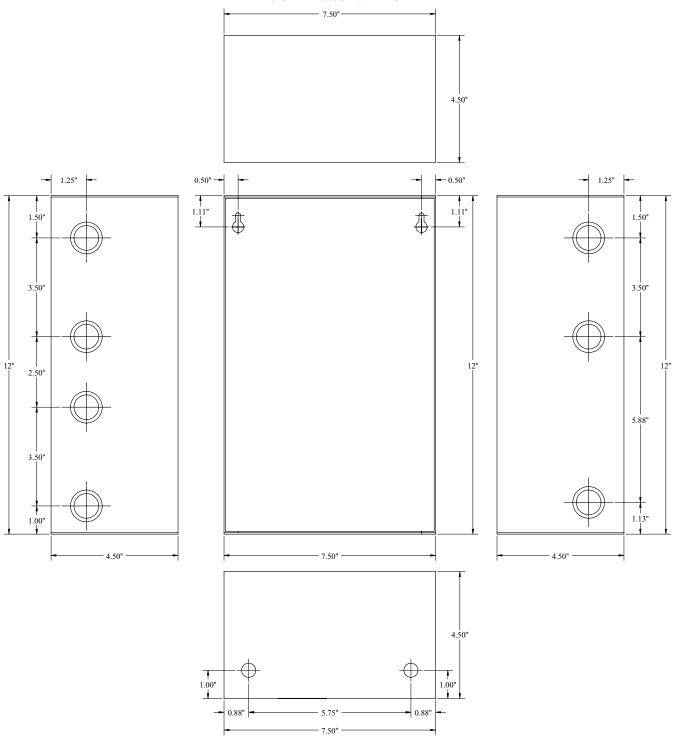

# **Specifications**

- Eight (8) Class 2 Rated PTC protected power limited outputs.
- Outputs are rated @ 2.5 amp.
- Input 115VAC, 50/60Hz, 2.7 amp.
- 24VAC @ 12.5 amp (300VA) or 28VAC @ 10 amp (280VA) supply current.
- Main fuse rated @ 15 amp/32V.
- Illuminated power disconnect circuit breaker with manual reset.

- Surge suppression.
- AC power LED.
- Unit maintains camera synchronization.
- Ease of installation saves time and eliminates costly labor.

## ALTV248175ULCB weights (approximate):

Product weight: 10.66 lbs. Shipping weight: 12.4 lbs.

### **Agency Approvals**



UL Listed for Commercial CCTV Equipment (UL 2044).



**European Conformity** 



CUL Listed - CSA Standard C22.2 No.1-98, Audio, Video and Similar Equipment.

# **Enclosure Dimensions**

12.25"H x 7.75"W x 4.5"D