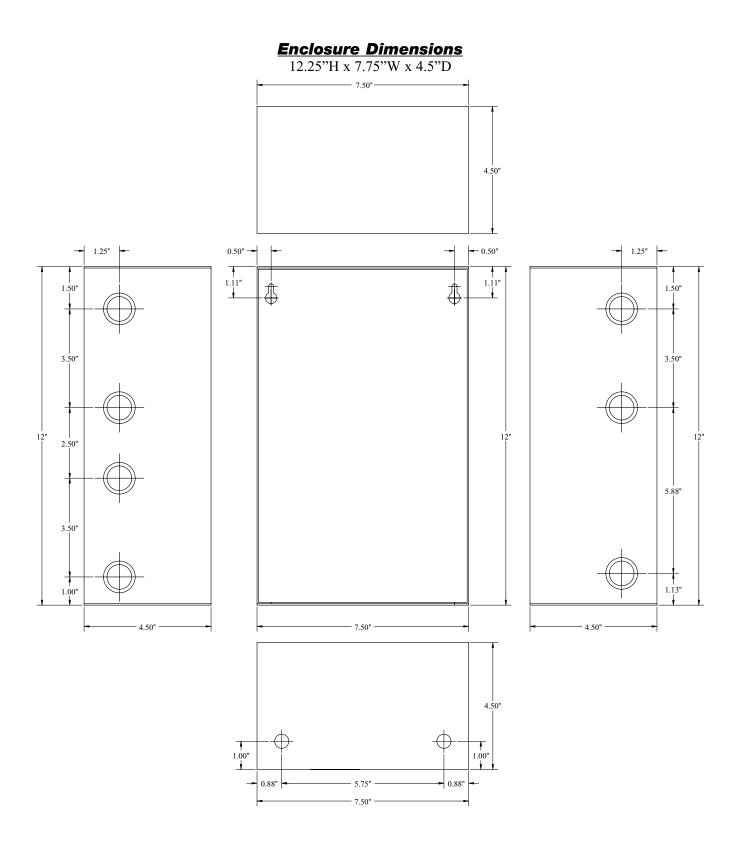

#### ALTV248300UL weights (approximate):

Product weight: 10.66 lbs. Shipping weight: 12.4 lbs.