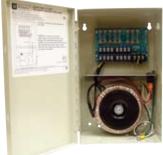

#### **Overview**

This Altronix AC Wall Mount CCTV Power Supply provides 24VAC or 28VAC distributed via eight (8) fuse protected outputs for powering CCTV Cameras, heaters and other video accessories.

### **Specifications**

- Eight (8) fuse protected outputs.
- Outputs are rated @ 3.5 amp.
- Input 115VAC, 50/60Hz, 2.7 amp.
- 24VAC @ 12.5 amp (300VA) or 28VAC @ 10 amp (280VA) supply current.
- Main fuse rated @ 15 amp/32V.
- Illuminated power disconnect circuit breaker with manual reset.
- Surge suppression.
- AC power LED.

- Spare fuse(s) provided (all models w/primary and/or secondary fuses).
- Unit maintains camera synchronization.
- · Ease of installation saves time and eliminates costly labor.