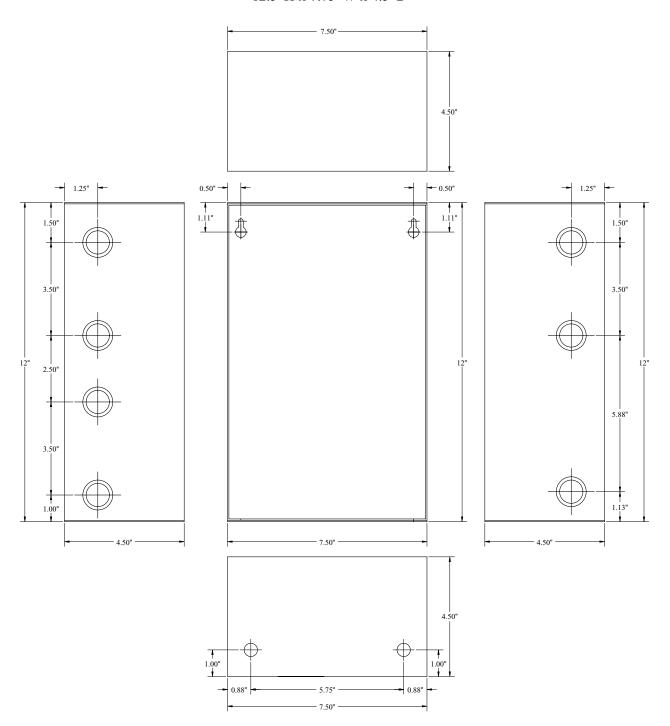

(8) fuse protected outputs for powering CCTV Cameras, heaters and other video accessories.



#### **Specifications**

- Eight (8) fuse protected outputs.
- Outputs are rated @ 3.5 amp.
- Input 115VAC, 50/60Hz, 2.7 amp.
- 24VAC @ 14 amp (350VA) or 28VAC @ 12.5 amp (350VA) supply current.
- Main fuse rated @ 15 amp/32V.
- Illuminated power disconnect circuit breaker with manual reset.
- Surge suppression.

- AC power LED.
- Spare fuse(s) provided (all models w/primary and/or secondary fuses).
- Unit maintains camera synchronization.
- Ease of installation saves time and eliminates costly labor.

## ALTV248300 weights (approximate):

Product weight: 11.6 lbs. Shipping weight: 12.4 lbs.

## **Agency Approvals**



**European Conformity** 

# **Enclosure Dimensions**

12.5"H x 7.75"W x 4.5"D