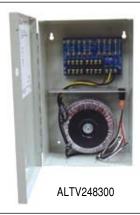

#### **Overview**

This Altronix AC Wall Mount CCTV Power Supply provides 24VAC or 28VAC distributed via eight (8) fuse protected outputs for powering CCTV Cameras, heaters and other video accessories.

#### **Specifications**

- Eight (8) fuse protected outputs.
- Outputs are rated @ 3.5 amp.
- Input 115VAC, 50/60Hz, 2.7 amp.
- 24VAC @ 14 amp (350VA) or 28VAC @ 12.5 amp (350VA) supply current.
- Main fuse rated @ 15 amp/32V.
- Illuminated power disconnect circuit breaker with manual reset.
- Surge suppression.

- AC power LED.
- Spare fuse(s) provided (all models w/primary and/or secondary fuses).
- Unit maintains camera synchronization.
- Ease of installation saves time and eliminates costly labor.