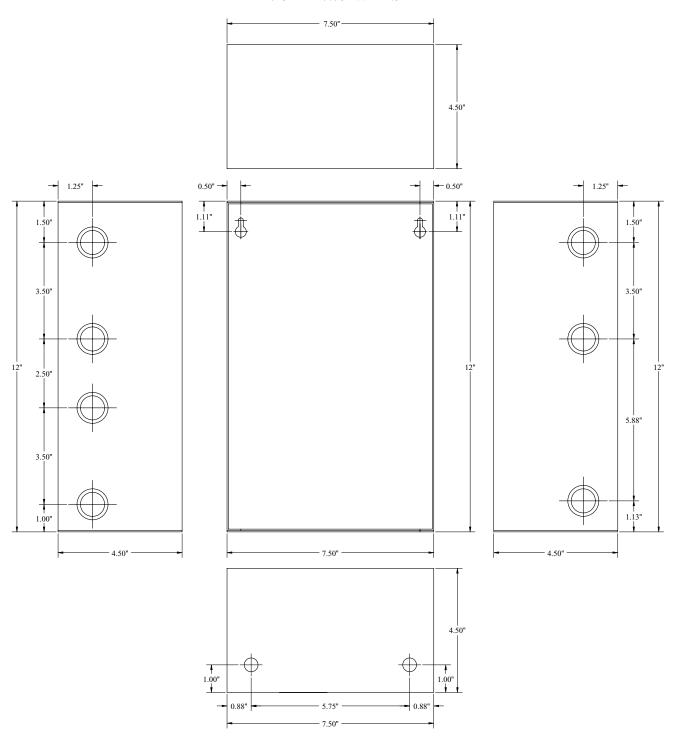

#### **Specifications**

- Eight (8) Class 2 Rated PTC protected power limited outputs.
- Outputs are rated 2.5 amp.
- Input 115VAC, 50/60Hz, 1.73 amp.
- 24VAC @ 7 amp (170VA) or 28VAC @ 6.25 amp (175VA) supply current.
- Main fuse rated @ 10 amp/250V.
- Illuminated power disconnect circuit breaker with manual reset.

- Surge suppression.
- AC power LED.
- Unit maintains camera synchronization.
- Ease of installation saves time and eliminates costly labor.

## ALTV248175ULCB weights (approximate):

Product weight: 10.9 lbs. Shipping weight: 11.7 lbs

### **Agency Approvals**



UL Listed for Commercial CCTV Equipment (UL 2044).



**European Conformity** 



CUL Listed - CSA Standard C22.2 No.1-98, Audio, Video and Similar Equipment.

# **Enclosure Dimensions**

12.25"H x 7.75"W x 4.5"D