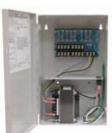

## <u>Overview</u>

This Altronix AC Wall Mount CCTV Power Supply provides 24VAC or 28VAC distributed via eight (8) fuse protected outputs for powering CCTV Cameras, heaters and other video accessories.

## **Specifications**

- Eight (8) fuse protected outputs.
- Outputs are rated 3.5 amp.
- Input 115VAC, 50/60Hz, 1.73 amp.
- 24VAC @ 7 amp (170VA) or 28VAC @ 6.25 amp (175VA) supply current.
- Main fuse rated @ 10 amp/250V.
- Illuminated power disconnect circuit breaker with manual reset.
- Surge suppression.

- AC power LED.
  - Spare fuse(s) provided (all models w/primary and
    - (all models w/primary and/or secondary fuses).
- Unit maintains camera synchronization.Ease of installation saves time and

eliminates costly labor. **ALTV248175UL weights** (approximate): Product weight: 10.9 lbs.