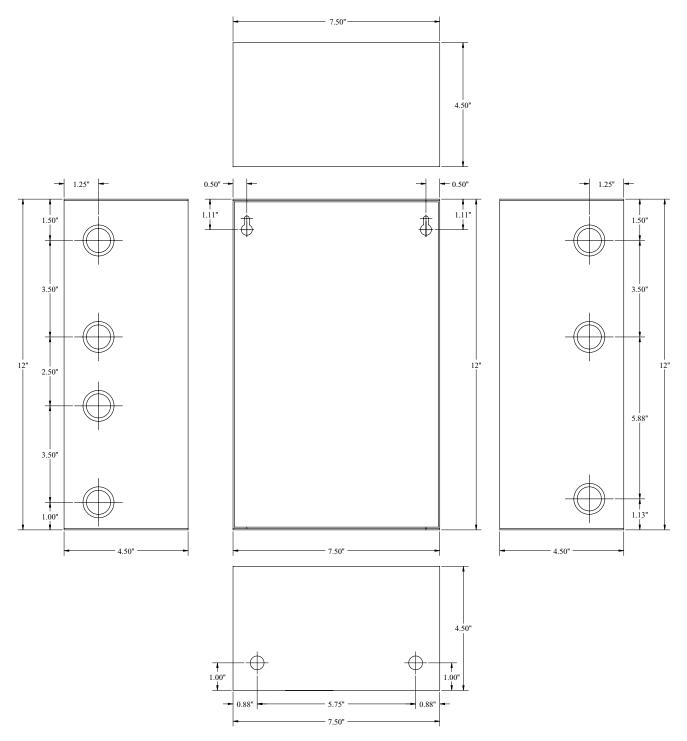

- Outputs are rated 3.5 amp.
- Input 115VAC, 50/60Hz, 1.73 amp.
- 24VAC @ 7 amp (170VA) or 28VAC @ 6.25 amp (175VA) supply current.
- Main fuse rated @ 10 amp/250V.
- Illuminated power disconnect circuit breaker with manual reset.
- Surge suppression.

- AC power LED.
  - Spare fuse(s) provided (all models w/primary and
    - (all models w/primary and/or secondary fuses).
- Unit maintains camera synchronization.Ease of installation saves time and

eliminates costly labor. **ALTV248175UL weights** (approximate): Product weight: 10.9 lbs.

European Conformity

Shipping weight: 11.7 lbs.

## Agency Approvals



UL Listed for Commercial CCTV Equipment (UL 2044).



CUL Listed - CSA Standard C22.2 No.1-98, Audio, Video and Similar Equipment.

## Enclosure Dimensions

12.25"H x 7.75"W x 4.5"D