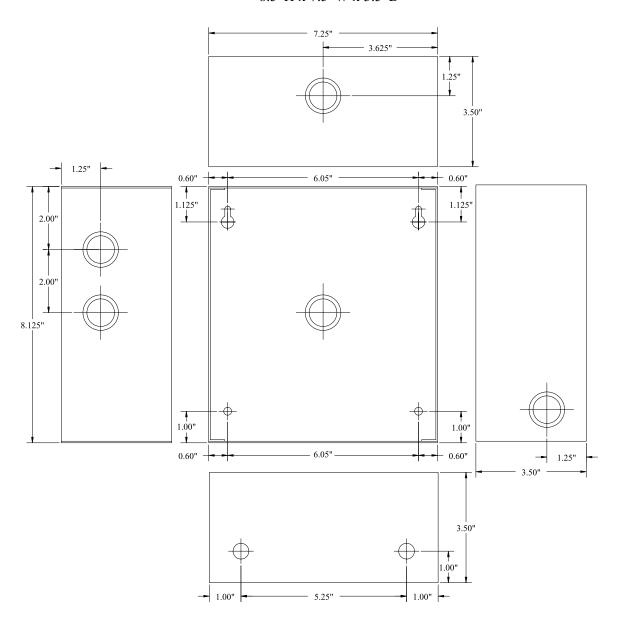

ssories.



ALTV244ULCB

## **Specifications**

- Four (4) Class 2 Rated PTC protected power limited outputs.
- Outputs are rated @ 2.5 amp.
- Input 115VAC, 50/60Hz, 0.9 amp.
- 24VAC @ 3.5 amp (85VA) or 28VAC @ 3 amp (85VA) supply current.
- Main fuse rated @ 5 amp/250V.
- Power ON/OFF switch.

- Surge suppression.
- AC power LED.
- Unit maintains camera synchronization.
- Ease of installation saves time and eliminates costly labor.

ALTV244ULCB weights (approximate):

Product weight: 7.05 lbs. Shipping weight: 7.65 lbs.

## **Agency Approvals**



UL Listed for Commercial CCTV Equipment (UL 2044).



CUL Listed - CSA Standard C22.2 No.1-98, Audio, Video and Similar Equipment.



Canadian Standard Association



**European Conformity** 

## **Enclosure Dimensions**

8.5"H x 7.5"W x 3.5"D