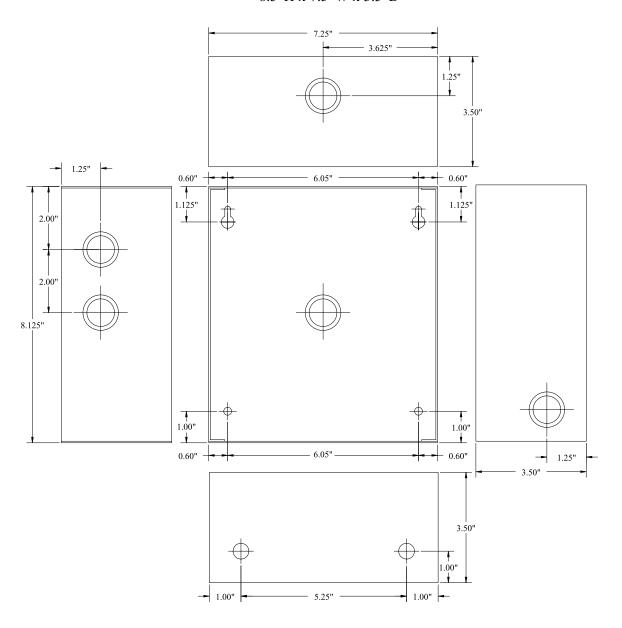

ns**

- Four (4) fuse protected outputs.
- Outputs are rated @ 3.5 amp.
- Input 115VAC, 50/60Hz, .9 amp.
- 24VAC @ 3.5 amp (85VA) or 28VAC @ 3 amp (85VA) supply current.
- Main fuse rated @ 5 amp/250V.
- Power ON/OFF switch.
- Surge suppression.
- AC power LED.

- Spare fuse(s) provided (all models w/primary and/or secondary fuses).
- Unit maintains camera synchronization.
- Ease of installation saves time and eliminates costly labor.

ALTV244UL weights (approximate):

Product weight: 7.05 lbs. Shipping weight: 7.65 lbs.

### **Agency Approvals**



UL Listed for Commercial CCTV Equipment (UL 2044).



CUL Listed - CSA Standard C22.2 No.1-98, Audio, Video and Similar Equipment.



Canadian Standard Association



**European Conformity** 

# **Enclosure Dimensions**

8.5"H x 7.5"W x 3.5"D