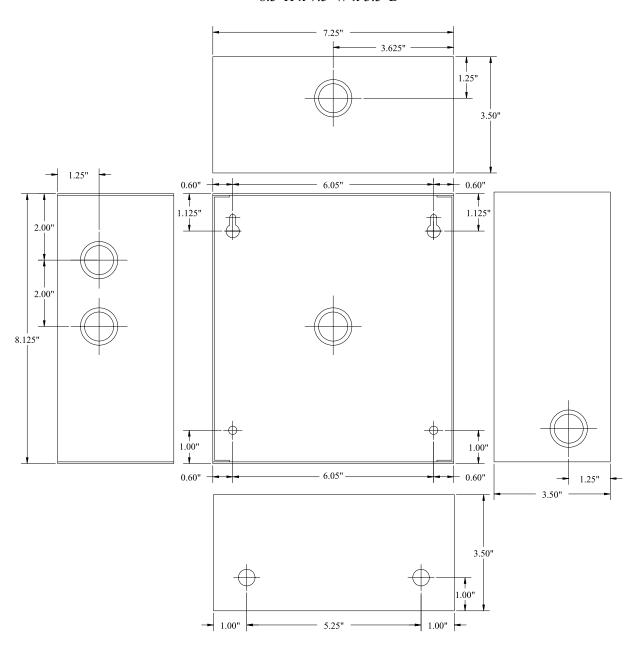

B23K

### **Overview**

This Altronix AC Wall Mount CCTV Power Supply provides 24VAC or 28VAC distributed via four (4) PTC protected outputs for powering CCTV Cameras, heaters and other video accessories.



ALTV244CB

## **Specifications**

- Four (4) PTC protected outputs.
- Outputs are rated @ 2.5 amp.
- Input 115VAC, 50/60Hz, .9 amp.
- 24VAC @ 4 amp (100VA) or 28VAC @ 3.5 amp (100VA) supply current.
- Main fuse rated @ 5 amp/250V.
- Power ON/OFF switch.
- Surge suppression.

- AC power LED.
- Unit maintains camera synchronization.
- Ease of installation saves time and eliminates costly labor.

## ALTV244CB weights (approximate):

Product weight: 7.05 lbs. Shipping weight: 7.65 lbs

#### **Agency Approvals**



**European Conformity** 

# **Enclosure Dimensions** 8.5"H x 7.5"W x 3.5"D