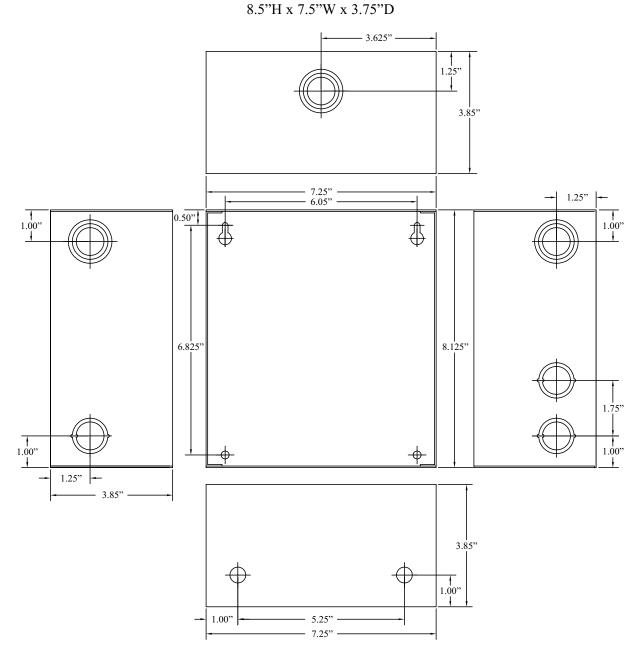

| • Unit maintains camera synchronization. |
| • 24VAC @ 12.5 amp (300VA) or                                    | • Ease of installation saves time and    |
| 28VAC @ 10 amp (300VA) supply current.                           | eliminates costly labor.                 |
| • Main fuse rated @ 15 amp/32V.                                  | ALTV244300CB weights (approximate):      |
| <ul> <li>Illuminated power disconnect circuit breaker</li> </ul> | Product weight: 11.6 lbs.                |
| with manual reset.                                               | Shipping weight: 12.5 lbs.               |
|                                                                  |                                          |

### **Agency Approvals**

**European Conformity** 

## **Enclosure Dimensions**