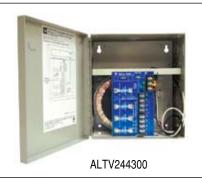

# AC CCTV Power Supply

### **Overview**

This Altronix AC Wall Mount CCTV Power Supply provides 24VAC or 28VAC distributed via four (4) fuse protected outputs for powering CCTV Cameras, heaters and other video accessories.

#### • Four (4) fuse protected outputs.

- Outputs are rated @ 3.5 amp.
- Input 115VAC, 50/60Hz, 2.7 amp.
- 24VAC @ 12.5 amp (300VA) or
- 28VAC @ 10 amp (300VA) supply current.
- Main fuse rated @ 15 amp/32V.
- · Illuminated power disconnect circuit breaker with manual reset.
- Surge suppression.

# **Specifications**

- AC power LED.
- Spare fuse(s) provided (all models w/primary and/or secondary fuses).
- Unit maintains camera synchronization. • Ease of installation saves time and
- eliminates costly labor.