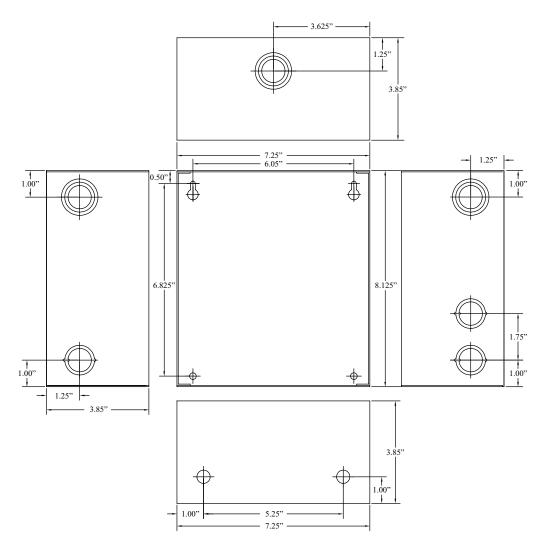

our (4) fuse protected outputs for powering CCTV Cameras, heaters and other video accessories.

#### • Four (4) fuse protected outputs.

- Outputs are rated @ 3.5 amp.
- Input 115VAC, 50/60Hz, 2.7 amp.
- 24VAC @ 12.5 amp (300VA) or
- 28VAC @ 10 amp (300VA) supply current.
- Main fuse rated @ 15 amp/32V.
- · Illuminated power disconnect circuit breaker with manual reset.
- Surge suppression.

# **Specifications**

- AC power LED.
- Spare fuse(s) provided (all models w/primary and/or secondary fuses).
- Unit maintains camera synchronization. • Ease of installation saves time and
- eliminates costly labor.

## ALTV244300 weights (approximate):

Product weight: 11.6 lbs. Shipping weight: 12.5 lbs

## Agency Approvals

CE European Conformity

# **Enclosure Dimensions**

8.5"H x 7.5"W x 3.75"D