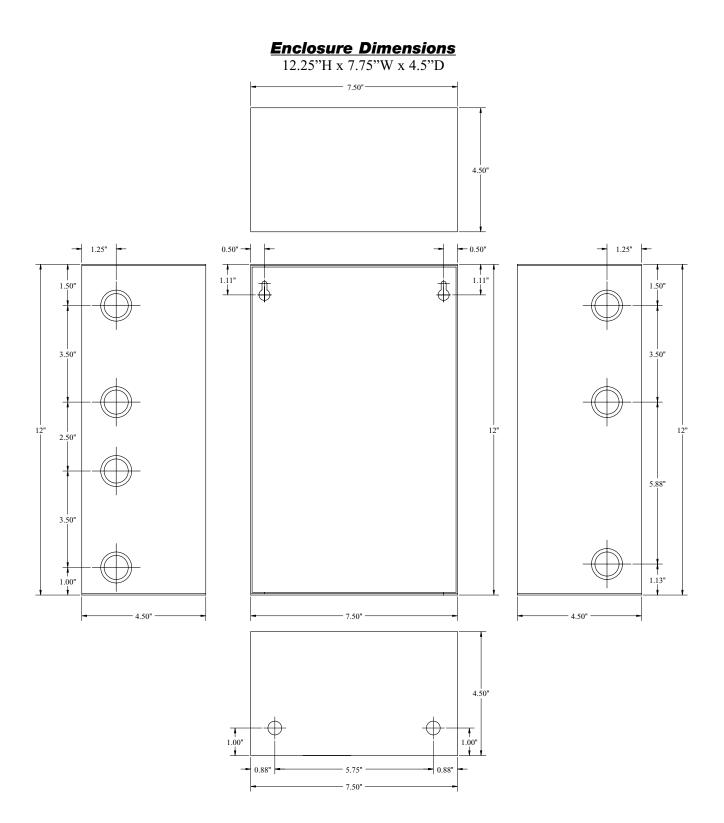

#### ALTV244175UL weights (approximate):

Product weight: 11 lbs. Shipping weight: 11.8 lbs.

European Conformity