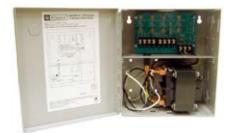

### **Overview**

This Altronix AC Wall Mount CCTV Power Supply provides 24VAC or 28VAC distributed via four (4) fuse protected outputs for powering CCTV Cameras, heaters and other video accessories.

#### **Specifications**

- Input 115VAC, 50/60Hz, 1.5 amp.
- Four (4) fuse protected outputs.
- Outputs are rated @ 3.5 amp.
- 24VAC @ 7.25 amp (175VA) or 28VAC @ 6.25 amp (175VA) supply current.
- Main fuse rated @ 10 amp/250V.
- Illuminated power disconnect circuit breaker with manual reset.
- Surge suppression.

- AC power LED.
- Spare fuse(s) provided (all models w/primary and/or secondary fuses).
- Unit maintains camera synchronization. • Ease of installation saves time and
- eliminates costly labor.

ALTV244175 weights (approximate):