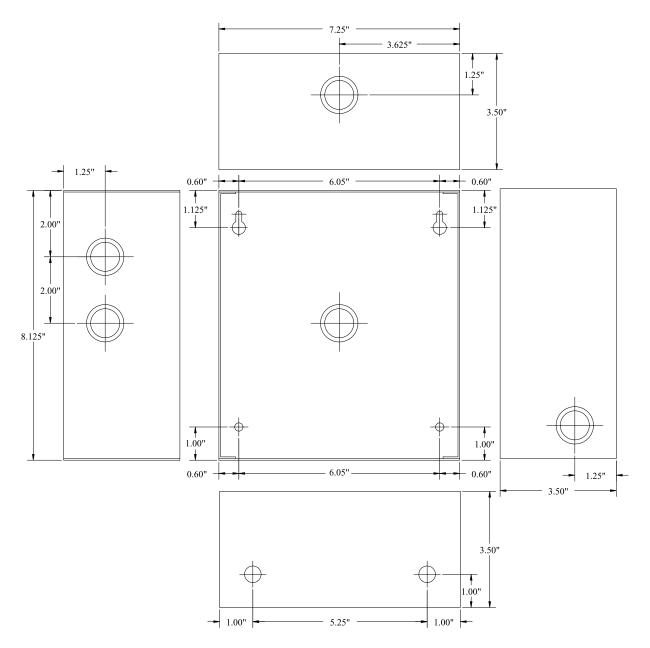

CTV Cameras, heaters and other video accessories.

#### Rev. DSALTV244175 B24K



ALTV244175

#### **Specifications**

- Input 115VAC, 50/60Hz, 1.5 amp.
- Four (4) fuse protected outputs.
- Outputs are rated @ 3.5 amp.
- 24VAC @ 7.25 amp (175VA) or 28VAC @ 6.25 amp (175VA) supply current.
- Main fuse rated @ 10 amp/250V.
- Illuminated power disconnect circuit breaker with manual reset.
- Surge suppression.

- AC power LED.
- Spare fuse(s) provided (all models w/primary and/or secondary fuses).
- Unit maintains camera synchronization. • Ease of installation saves time and
- eliminates costly labor.

ALTV244175 weights (approximate):

Product weight: 9.9 lbs.

Shipping weight: 10.5 lbs

## **Agency Approvals**

**CE** European Conformity

## **Enclosure Dimensions**

8.5"H x 7.5"W x 3.75"D