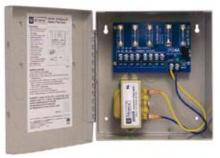

## **Overview**

This Altronix AC Wall Mount CCTV Power Supply provides 24VAC or 28VAC distributed via four (4) fuse protected outputs for powering CCTV Cameras, heaters and other video accessories.

## **Specifications**

- Four (4) fuse protected outputs.
- Outputs are rated @ 3.5 amp.
- Input 115VAC, 50/60Hz, 0.9 amp.
- 24VAC @ 4 amp (100VA) or 28VAC @ 3.5 amp (100VA) supply current.
- Main fuse rated @ 5 amp/250V.
- Power ON/OFF switch.
- Surge suppression.
- AC power LED.

- Spare fuse(s) provided (all models w/primary and/or secondary fuses).
- Unit maintains camera synchronization. • Ease of installation saves time and
- eliminates costly labor. ALTV244 weights (approximate):