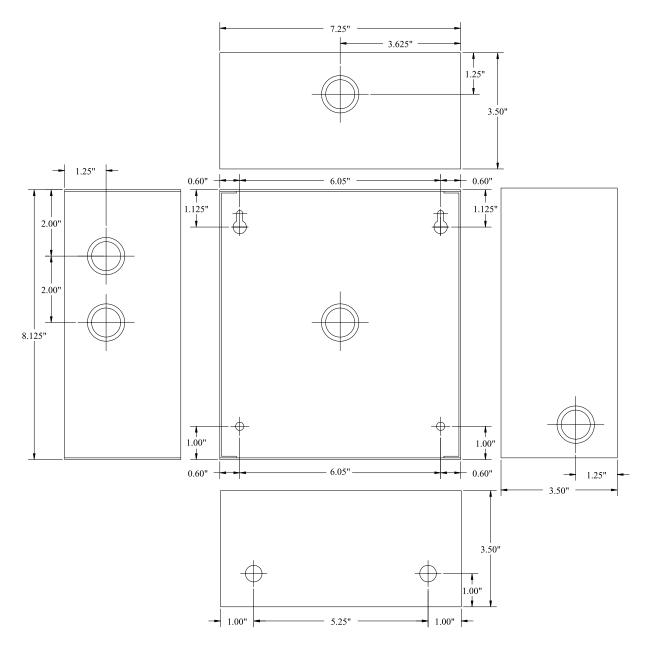

ount CCTV Power Supply provides 24VAC or 28VAC distributed via four (4) fuse protected outputs for powering CCTV Cameras, heaters and other video accessories.

## **Specifications**

- Four (4) fuse protected outputs.
- Outputs are rated @ 3.5 amp.
- Input 115VAC, 50/60Hz, 0.9 amp.
- 24VAC @ 4 amp (100VA) or 28VAC @ 3.5 amp (100VA) supply current.
- Main fuse rated @ 5 amp/250V.
- Power ON/OFF switch.
- Surge suppression.
- AC power LED.

- Spare fuse(s) provided (all models w/primary and/or secondary fuses).
- Unit maintains camera synchronization. • Ease of installation saves time and
- eliminates costly labor. ALTV244 weights (approximate):

Product weight: 7.05 lbs.

Shipping weight: 7.65 lbs

## **Agency Approvals**

European Conformity

## Enclosure Dimensions 8.5"H x 7.5"W x 3.5"D