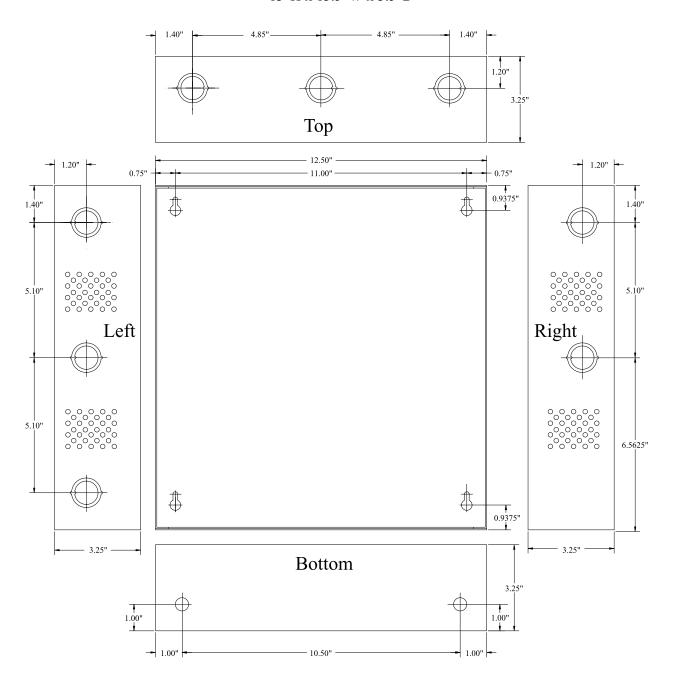

ifications**

- Thirty-two (32) fuse protected outputs.
- Outputs are rated @ 3.5 amp.
- Input 115VAC, 50/60Hz, 5.4 amp.
- 24VAC @ 25 amp (600VA) or 28VAC @ 20 amp (560VA) supply current.
- Illuminated power disconnect circuit breaker with manual reset
- Surge suppression.
- AC power LEDs.

- Spare fuse(s) provided (all models w/primary and/or secondary fuses).
- Unit maintains camera synchronization.
- Ease of installation saves time and eliminates costly labor.

ALTV2432600UL weights (approximate):

Product weight: 24.7 lbs. Shipping weight: 25.6 lbs.

## **Agency Approvals**



UL Listed for Commercial CCTV Equipment (UL 2044).



**European Conformity** 



CUL Listed - CSA Standard C22.2 No.1-98, Audio, Video and Similar Equipment.

## **Enclosure Dimensions**

13"H x 13.5"W x 3.5"D