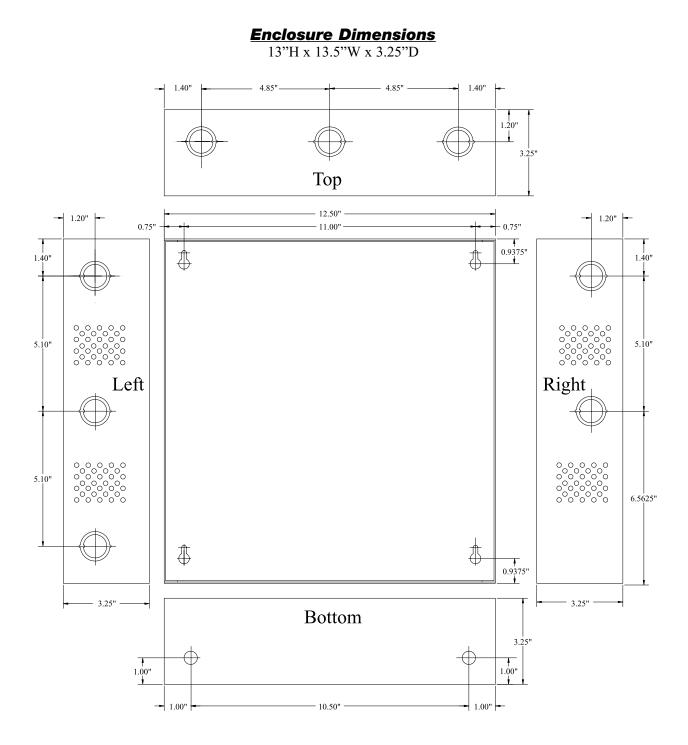

ly provides 24VAC or 28VAC distributed via thirty-two (32) fuse protected outputs for powering CCTV Cameras, heaters and other video accessories.

#### Rev. DSALTV2432350\_C08K



## **Specifications**

- Thirty-two (32) fuse protected outputs.
- Outputs are rated @ 2.5 amp.
- Input 115VAC, 50/60Hz, 2.7 amp.
- 24VAC @ 14 amp (350VA) or 28VAC @ 12.5 amp (350VA) supply current.
- Illuminated power disconnect circuit breaker with manual reset.
- Surge suppression.
- Spare fuse(s) provided (all models w/primary and/or secondary fuses).

- AC power LEDs.
  - Unit maintains camera synchronization.
- Ease of installation saves time and eliminates costly labor. ALTV2432350 weights (approximate):

Product weight: 17.95 lbs.

Shipping weight: 18.85 lbs.

# **Agency Approvals**

European Conformity