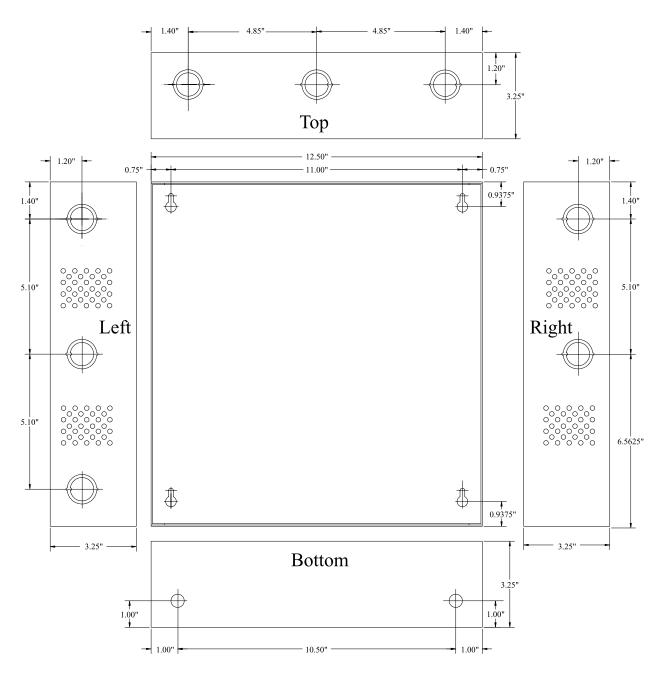

2300UL

### **Specifications**

- Thirty-two (32) fuse protected outputs.
- Outputs are rated @ 3.5 amp.
- Input 115VAC, 50/60Hz, 2.7 amp.
- 24VAC @ 12.5 amp (300VA) or 28VAC @ 10 amp (280VA) supply current.
- Illuminated power disconnect circuit breaker with manual reset
- Surge suppression.
- AC power LEDs.

- Spare fuse(s) provided (all models w/primary and/or secondary fuses).
- Unit maintains camera synchronization.
- Ease of installation saves time and eliminates costly labor.

#### ALTV2432300UL weights (approximate):

Product weight: 18.6 lbs. Shipping weight: 19.5 lbs

## **Agency Approvals**



UL Listed for Commercial CCTV Equipment (UL 2044).



CUL Listed - CSA Standard C22.2 No.1-98, Audio, Video and Similar Equipment.



#### **Enclosure Dimensions**

13"H x 13.5"W x 3.5"D