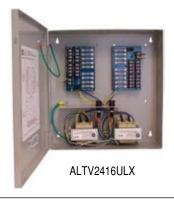

## **Overview**

This Altronix AC Wall Mount CCTV Power Supply provides 24VAC or 28VAC distributed via sixteen (16) fuse protected outputs for powering CCTV Cameras, heaters and other video accessories.

## **Specifications**

- Sixteen (16) fuse protected outputs.
- Outputs are rated @ 3.5 amp.
- Input 115VAC 50/60Hz, 1.8 amp.
- 24VAC @ 7 amp (170VA) or 28VAC @ 6 amp (170VA) supply current.
- Main fuse rated @ 5 amp/250V.
- Power ON/OFF switch.
- Surge suppression.
- AC power LEDs.

- Spare fuses provided (all models w/primary and/or secondary fuses).
- Unit maintains camera synchronization.
- Ease of installation saves time and eliminates costly labor.

ALTV2416ULX weights (approximate):