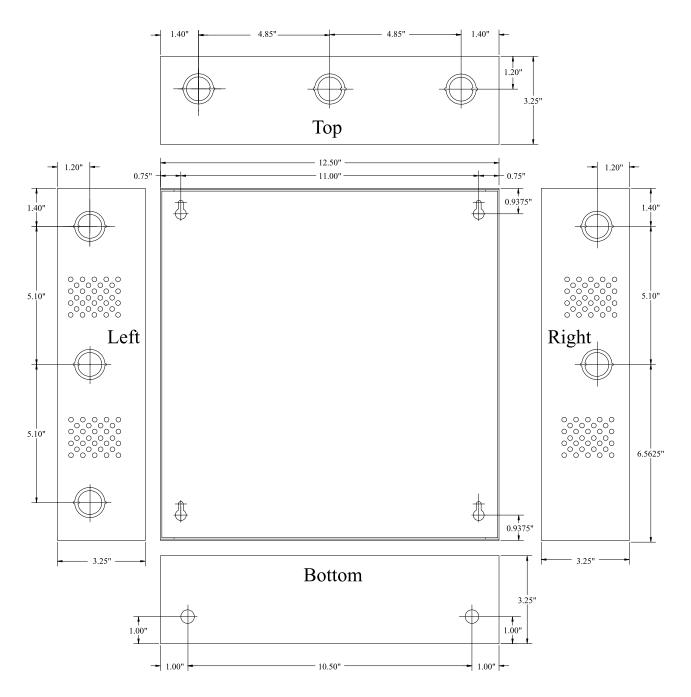

- Sixteen (16) fuse protected outputs.
- Outputs are rated @ 3.5 amp.
- Input 115VAC 50/60Hz, 1.8 amp.
- 24VAC @ 7 amp (170VA) or 28VAC @ 6 amp (170VA) supply current.
- Main fuse rated @ 5 amp/250V.
- Power ON/OFF switch.
- Surge suppression.
- AC power LEDs.

- Spare fuses provided (all models w/primary and/or secondary fuses).
- Unit maintains camera synchronization.
- Ease of installation saves time and eliminates costly labor.

ALTV2416ULX weights (approximate):

Product weight: 12.7 lbs. Shipping weight: 13.6 lbs.

## **Agency Approvals**



UL Listed for Commercial CCTV Equipment (UL 2044).



CUL Listed - CSA Standard C22.2 No.1-98, Audio, Video and Similar Equipment.



Canadian Standard Association



**European Conformity** 

## **Enclosure Dimensions**

13.5"H x 13"W x 3.5"D