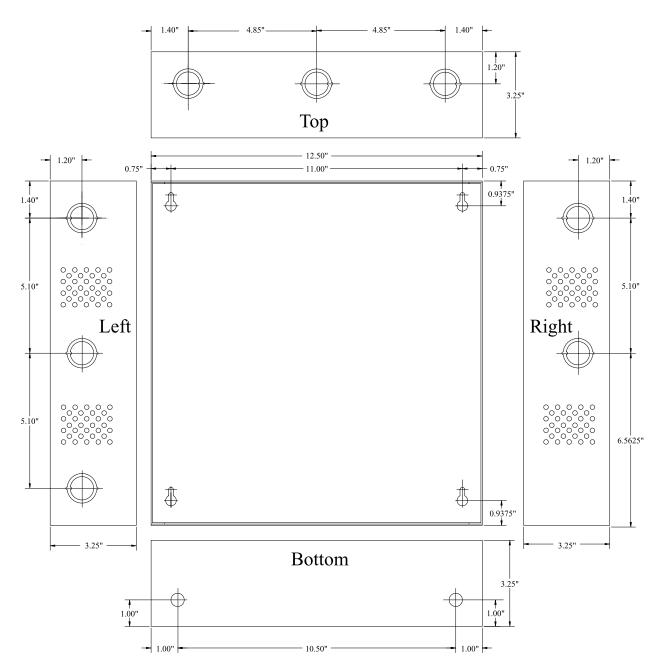

#### **Specifications**

- Sixteen (16) Class 2 Rated PTC protected power limited outputs.
- Outputs are rated @ 2.5 amp.
- Input 115VAC, 50/60Hz, 5.4 amp.
- 24VAC @ 25 amp (600VA) or 28VAC @ 20 amp (560VA) supply current.
- Main fuse rated @ 15 amp/32V.
- Illuminated power disconnect circuit breaker with manual reset.

- Surge suppression.
- AC power LEDs.
- Unit maintains camera synchronization.
- Ease of installation saves time and eliminates costly labor.

## ALTV2416600ULCB weights (approximate):

Product weight: 24.7 lbs. Shipping weight: 25.6 lbs.

### **Agency Approvals**



UL Listed for Commercial CCTV Equipment (UL 2044).



**E**uropean Conformity



CUL Listed - CSA Standard C22.2 No.1-98, Audio, Video and Similar Equipment.

# **Enclosure Dimensions**

13"H x 13.5"W x 3.5"D