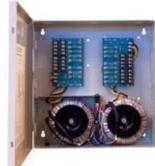

## **Overview**

This Altronix AC Wall Mount CCTV Power Supply provides 24VAC or 28VAC distributed via sixteen (16) fuse protected outputs for powering CCTV Cameras, heaters and other video accessories.

## **Specifications**

- Sixteen (16) fuse protected outputs.
- Outputs are rated @ 3.5 amp
- Input 115VAC, 50/60Hz, 5.4 amp.
- 24VAC @ 28 amp (700VA) or 28VAC (a) 25 amp (700VA) supply current.
- Main fuse rated @ 15 amp/32V.
- · Illuminated power disconnect circuit breaker with manual reset.
- Surge suppression.

- AC power LEDs.
- Spare fuse(s) provided (all models w/primary and/or secondary fuses).
- Unit maintains camera synchronization.
- Ease of installation saves time and eliminates costly labor.

ALTV2416600 weights (approximate): Product weight: 24.2 lbs. Shipping weight: 25.1 lbs.