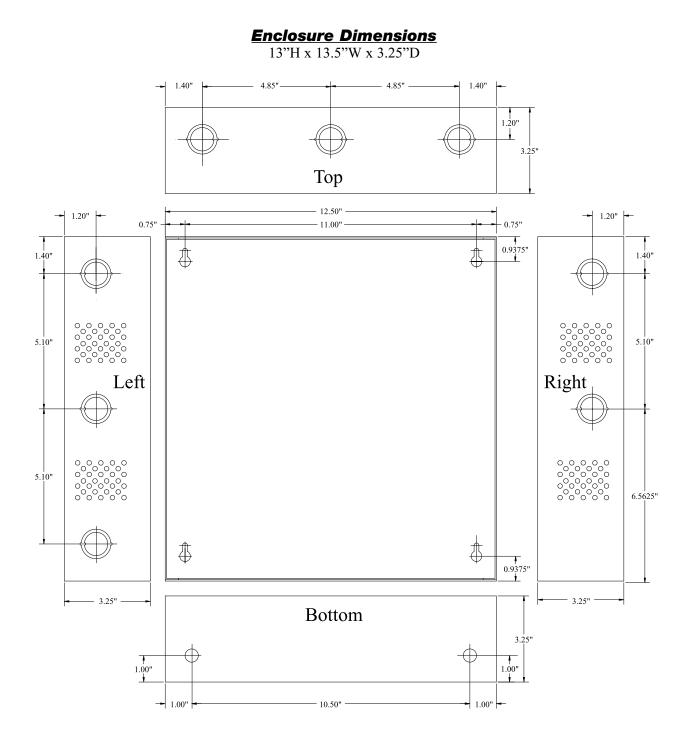

ALTV2416350 weights (approximate):

Product weight: 18.25 lbs. Shipping weight: 19.15 lbs.