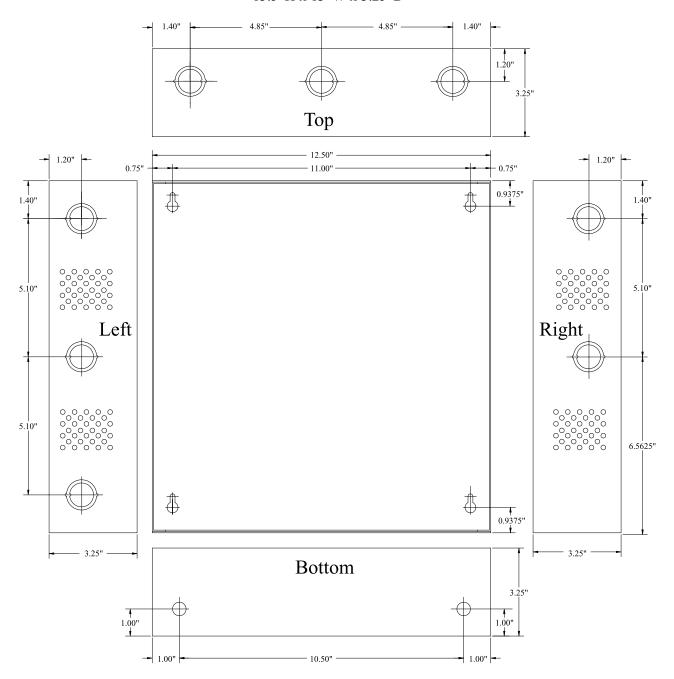

**Specifications**

- Sixteen (16) Class 2 Rated PTC protected power limited outputs.
- Outputs are rated @ 2.5 amp.
- Input 115VAC, 50/60Hz, 2.7 amp.
- 24VAC @ 12.5 amp (300VA) or 28VAC @ 10 amp (280VA) supply current.
- Main fuse rated @ 10 amp/250V.
- Illuminated power disconnect circuit breaker with manual reset.

- Surge suppression.
- AC power LED.
- Unit maintains camera synchronization.
- Ease of installation saves time and eliminates costly labor.

### ALTV2416300ULCB weights (approximate):

Product weight: 17.8 lbs. Shipping weight: 18.7 lbs.

## **Agency Approvals**



UL Listed for Commercial CCTV Equipment (UL 2044).



**European Conformity** 



CUL Listed - CSA Standard C22.2 No.1-98, Audio, Video and Similar Equipment.

# **Enclosure Dimensions**

13.5"H x 13"W x 3.25"D